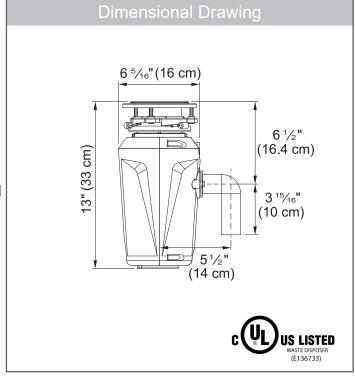

lded into the wet components of the disposer inhibiting the growth of bacteria to cut down on unpleasant odors.
- Easy 3-Bolt mounting system ensures it can be easily installed in any sink with a 3 1/2" waste hole.
- Slim shell design maximizes cabinet space underneath the sink.

## **TECHNICAL FEATURES**

Horsepower 1/2

Feed Type Continuous

RPM 2600

Motor Type Twist Force DC
Voltage 120 V (60 Hz)
Grind Chamber Material Stainless steel

Power Cord Included (34" / 86 cm length)

Impeller Stamped stainless steel

Chamber Capacity 29 oz (0.86 liters)

Splash Guard Removable Integrated air switch Not included

(IAS) connection

Septic Approved Yes

Mounting Type 3-Bolt

Country of origin China

Weight 11 lbs.

Warranty Lifetime corrosion warranty

6 year in-home warranty for all

other.