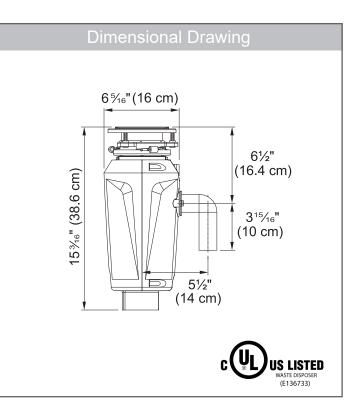

## **TECHNICAL FEATURES**

| 1-1/4                                                                                                               |
|---------------------------------------------------------------------------------------------------------------------|
| Continuous                                                                                                          |
| 2800                                                                                                                |
| Twist Force DC                                                                                                      |
| 120 V (60 Hz)                                                                                                       |
| Stainless steel                                                                                                     |
| Included (34" / 86 cm length)                                                                                       |
| Cast stainless steel                                                                                                |
| 29 oz (0.86 liters)                                                                                                 |
| Sound Softening Technology                                                                                          |
| Removable                                                                                                           |
| Integrated controller built in.<br>Add air switch button with<br>tubing to connect to disposer<br>(sold separately) |
| Yes                                                                                                                 |
| 3-bolt                                                                                                              |
| China                                                                                                               |
| 12 lbs.                                                                                                             |
| Lifetime corrosion warranty<br>12 year in-home warranty for<br>all other.                                           |
|                                                                                                                     |