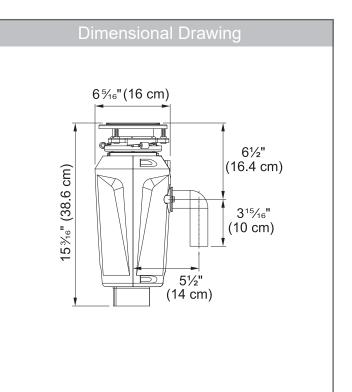

## **TECHNICAL FEATURES**

| Horsepower                                | 1                                                                                                                   |
|-------------------------------------------|---------------------------------------------------------------------------------------------------------------------|
| Feed Type                                 | Continuous                                                                                                          |
| RPM                                       | 2750                                                                                                                |
| Motor Type                                | Twist Force DC                                                                                                      |
| Voltage                                   | 120 V (60 Hz)                                                                                                       |
| Grinding Components                       | Stainless steel                                                                                                     |
| Power Cord                                | Included (34" / 86 cm length)                                                                                       |
| Impeller Type                             | Cast stainless steel                                                                                                |
| Chamber Capacity                          | 29 oz (0.86 liters)                                                                                                 |
| Sound insulation                          | Sound Softening Technology                                                                                          |
| Splash Guard                              | Removable                                                                                                           |
| Integrated air switch<br>(IAS) connection | Integrated controller built in.<br>Add air switch button with<br>tubing to connect to disposer<br>(sold separately) |
| Septic Approved                           | Yes                                                                                                                 |
| Mounting Type                             | 3-bolt                                                                                                              |
| Country of origin                         | China                                                                                                               |
| Weight                                    | 12 lbs.                                                                                                             |
| Warranty                                  | Lifetime corrosion warranty<br>10 year in-home warranty for<br>all other.                                           |
|                                           |                                                                                                                     |