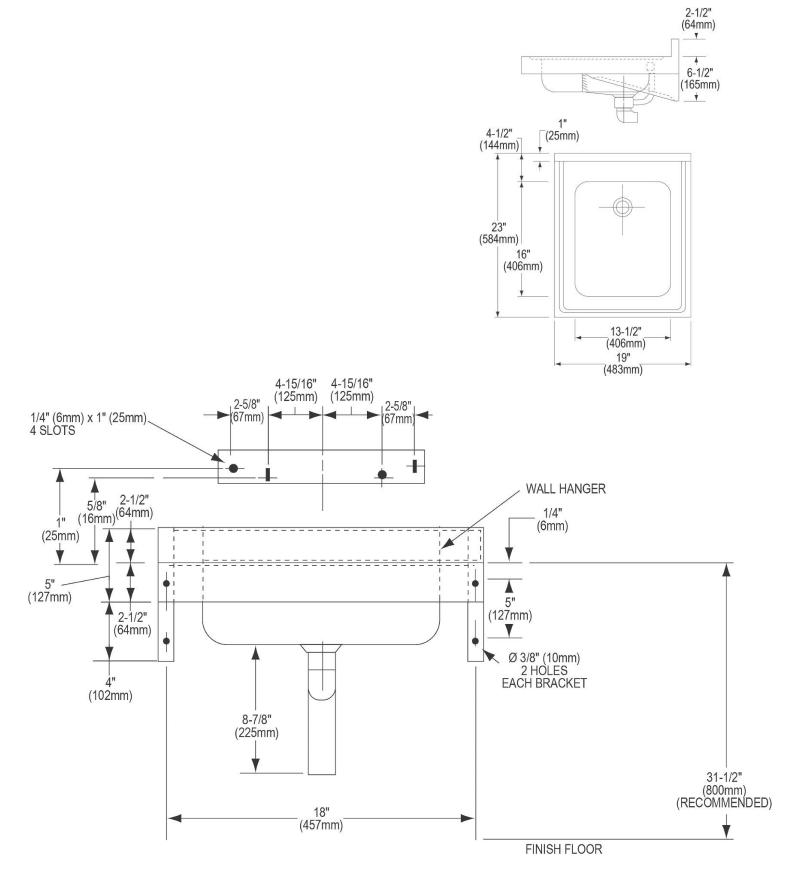

| Material:          | 304 Stainless Steel |
|--------------------|---------------------|
| Finish:            | Buffed Satin        |
| Gauge:             | 18                  |
| Sound Deadening:   | Bottom only pads    |
| Number of Bowls:   | 1                   |
| Sink Dimensions:   | 19" x 23" x 9"      |
| Bowl 1 Dimensions: | 16" x 13-1/2" x 4"  |
| Drain Size:        | 1-1/2" (38mm)       |
| Drain Location:    | Rear Center         |