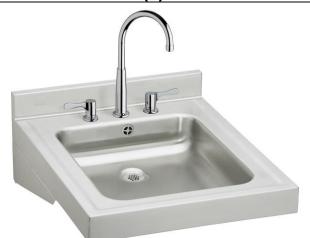

## **PRODUCT SPECIFICATIONS**

Elkay Sturdibilt Stainless Steel 19" x 23" x 4", Wall Hung Single Bowl Lavatory Sink Kit. Sink is manufactured from 18 gauge 304 Stainless Steel with a Buffed Satin finish, Rear Center drain placement, and Bottom only pads.

## **Included with Product:**

WCLWO1923 sink, one LKD232SBH5C faucet, one LKAD174 drain, LKF298 overflow assembly

AMERICAN PRIDE. A LIFETIME TRADITION. Like your family, the Elkay family has values and traditions that endure. For almost a century, Elkay has been a family-owned and operated company, providing thousands of jobs that support our families and communities.