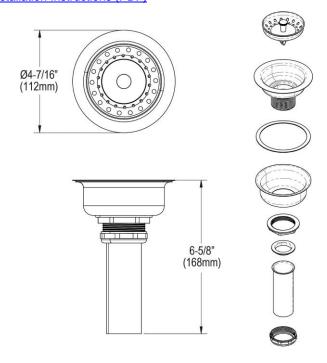

## Elkay 3-1/2" Drain Fitting Stainless Steel Body with Strainer Basket Matte Finish

Model(s) LKJ35

## PRODUCT SPECIFICATIONS

Elkay 3-1/2" Drain Fitting Stainless Steel Body with, Strainer Basket Matte Finish. Overall dimensions are 4-3/8" x 4-3/8" x 6-5/8". Made of Stainless Steel.

| Material:        | Stainless Steel          |
|------------------|--------------------------|
| Finish:          | Matte                    |
| Dimensions:      | 4-3/8" x 4-3/8" x 6-5/8" |
| Shipping Weight: | 1 lbs.                   |

• Strainer basket with metal stem and rubber seal.