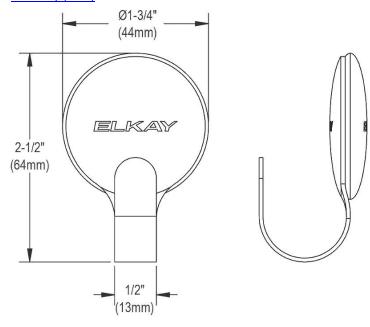

## PRODUCT SPECIFICATIONS

e-dock Hook. Overall dimensions are 1-5/16" x 1-3/4" x 2-1/2". Made of Stainless Steel

- MAGNETIC SINK HOOK: Adheres to the sidewalls of stainless steel, porcelain or cast iron sink to hold dish cloth and keep sink tidy.
- STAINLESS STEEL CONSTRUCTION: Constructed of stainless steel and designed to blend in beautifully with your stainless steel sink bowl.
- REQUIRES: Use of hook requires LKSM17, Elkay 17" backing strip. Easy peel and stick installation of backing strip.
- INCLUDES: Strong, removable magnet to conveniently place the hook where you want within the sink.
- DISHWASHER SAFE: Hook is dishwasher safe; remove magnet before washing.
- COORDINATING ACCESSORIES: Checkout other Elkay magnetic sink accessories, including a ledge for soap or brushes and a sponge holder.

| Material:   | Stainless Steel           |
|-------------|---------------------------|
| Gauge:      | 20                        |
| Dimensions: | 1-5/16" x 1-3/4" x 2-1/2" |

AMERICAN PRIDE. A LIFETIME TRADITION. Like your family, the Elkay family has values and traditions that endure. For almost a century, Elkay has been a family-owned and operated company, providing thousands of jobs that support our families and communities.