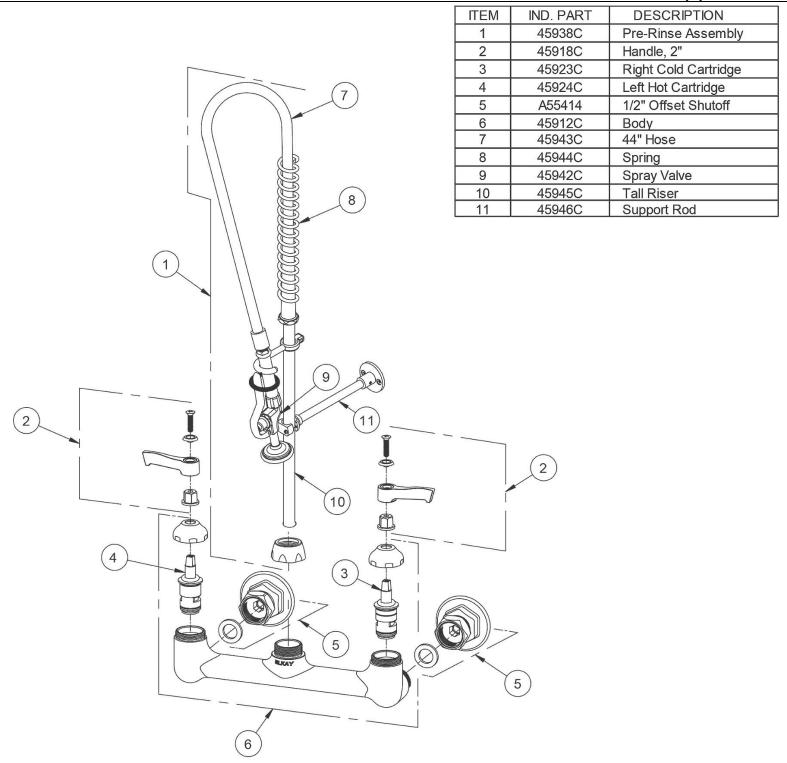

## PRODUCT SPECIFICATIONS

Elkay 8" Centerset Wall Mount Faucet 44in Flexible Hose w/1.6 GPM Spray Head 2in Lever Handles 1.6 GPM Spray Head Chrome. Faucet has a flow rate of 1.6 GPM, and is made of Chrome Plated Brass material, with a Quarter Turn Ceramic Disc valve. Faucet requires 2 faucet holes.

| Mounting Type:        | Wall Mount                  |
|-----------------------|-----------------------------|
| Special Features:     | Low Flow                    |
|                       | Solid Brass Construction    |
|                       | Spout swing restriction pin |
| Spray Type:           | Pre Rinse                   |
| Finish:               | Chrome (CR)                 |
| Handle Type:          | Lever Handle                |
| Spout Reach:          | 30"                         |
| Spout Height:         | 41-1/8"                     |
| Hole Drillings:       | 2                           |
| Material:             | Chrome Plated Brass         |
| Valve Type:           | Quarter Turn Ceramic Disc   |
| Valve Connection:     | 1/2"-14 NPT                 |
| Flow Rate:            | 1.6 GPM                     |
| Faucet Hole Spread:   | 8                           |
| Spout Swing Rotation: | 360°                        |
| Spout Type:           | Flexible Spout              |