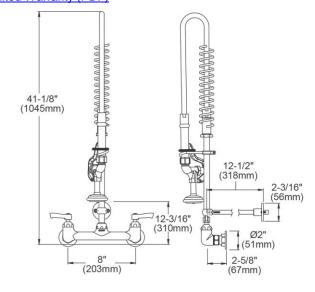

| Mounting Type:        | Wall Mount                  |
|-----------------------|-----------------------------|
| Special Features:     | Low Flow                    |
|                       | Solid Brass Construction    |
|                       | Spout swing restriction pin |
| Spray Type:           | Pre Rinse                   |
| Finish:               | Chrome (CR)                 |
| Handle Type:          | Lever Handle                |
| Spout Reach:          | 30"                         |
| Spout Height:         | 41-1/8"                     |
| Hole Drillings:       | 2                           |
| Material:             | Chrome Plated Brass         |
| Valve Type:           | Quarter Turn Ceramic Disc   |
| Valve Connection:     | 1/2"-14 NPT                 |
| Flow Rate:            | 1.6 GPM                     |
| Faucet Hole Spread:   | 8                           |
| Spout Swing Rotation: | 360°                        |
| Spout Type:           | Flexible Spout              |