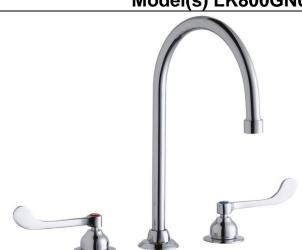

Elkay 8" Centerset with Concealed Deck Faucet with 8" Gooseneck Spout 6" Wristblade Handles Chrome Model(s) LK800GN08T6

## **PRODUCT SPECIFICATIONS**

Elkay 8" Centerset with Concealed Deck Faucet with 8" Gooseneck Spout 6" Wristblade Handles Chrome. Faucet has a flow rate of 1.5 GPM, and is made of Chrome Plated Brass material, with a Quarter Turn Ceramic Disc valve. Faucet requires 3 faucet holes.