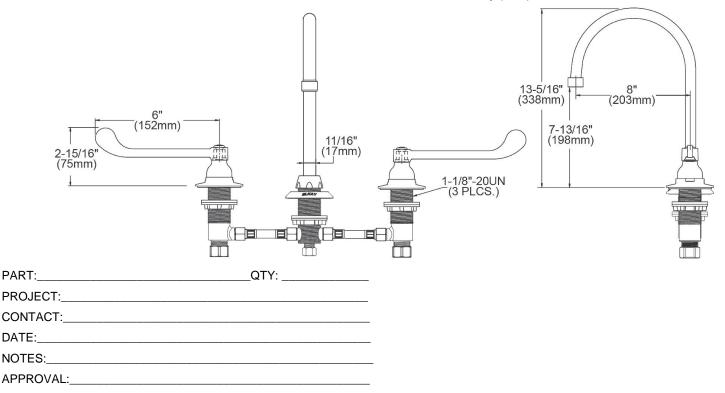

| Mounting Type:      | Deck Mount                   |
|---------------------|------------------------------|
| Special Features:   | Low Flow                     |
|                     | Solid Brass Construction     |
|                     | Spout swing restriction pin  |
| Finish:             | Chrome (CR)                  |
| Handle Type:        | 6" Wristblade Handle         |
| Deck Clearance:     | 7-13/16"                     |
| Spout Reach:        | 8"                           |
| Spout Height:       | 13-5/16"                     |
| Hole Drillings:     | 3                            |
| Material:           | Chrome Plated Brass          |
| Valve Type:         | Quarter Turn Ceramic Disc    |
| Valve Connection:   | 3/8" Female Compression Hose |
|                     | Assembly                     |
| Flow Rate:          | 1.5 GPM                      |
| Faucet Hole Spread: | 8                            |
| Spout Type:         | Gooseneck                    |