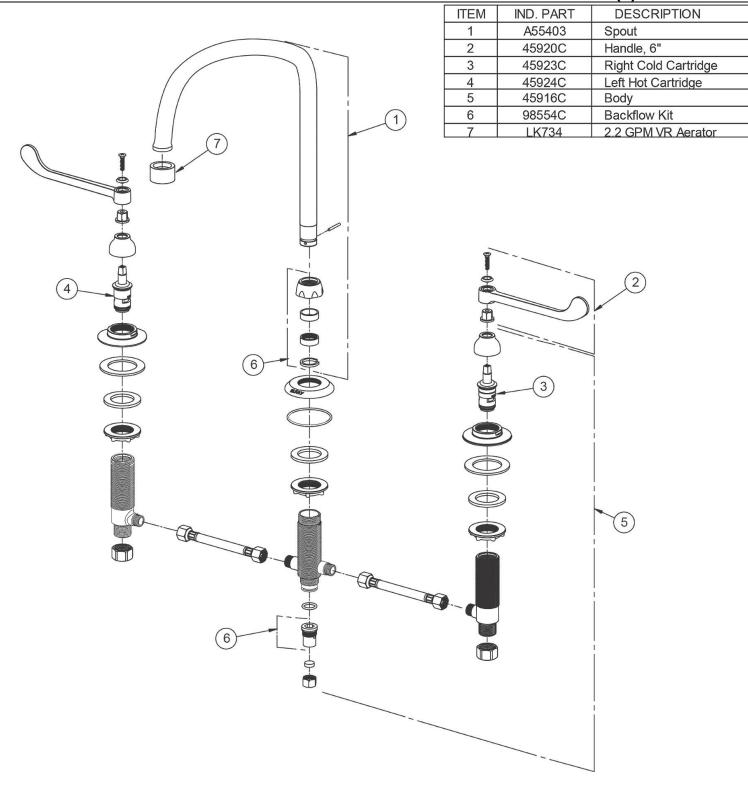

## **PRODUCT SPECIFICATIONS**

Elkay 8" Centerset with Concealed Deck Faucet with 8" Gooseneck Spout 6" Wristblade Handles Chrome. Faucet has a flow rate of 1.5 GPM, and is made of Chrome Plated Brass material, with a Quarter Turn Ceramic Disc valve. Faucet requires 3 faucet holes.

| Mounting Type:      | Deck Mount                   |
|---------------------|------------------------------|
| Special Features:   | Low Flow                     |
|                     | Solid Brass Construction     |
|                     | Spout swing restriction pin  |
| Finish:             | Chrome (CR)                  |
| Handle Type:        | 6" Wristblade Handle         |
| Deck Clearance:     | 7-13/16"                     |
| Spout Reach:        | 8"                           |
| Spout Height:       | 13-5/16"                     |
| Hole Drillings:     | 3                            |
| Material:           | Chrome Plated Brass          |
| Valve Type:         | Quarter Turn Ceramic Disc    |
| Valve Connection:   | 3/8" Female Compression Hose |
|                     | Assembly                     |
| Flow Rate:          | 1.5 GPM                      |
| Faucet Hole Spread: | 8                            |
| Spout Type:         | Gooseneck                    |