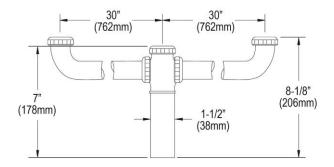

## **PRODUCT SPECIFICATIONS**

Elkay Drain Fitting Center Outlet for Triple Bowl Sinks with Aligned Drains. Overall dimensions are 61-1/2" x 1-1/2" x 8-1/8". Made of Brass.

| Material:        | Brass                     |
|------------------|---------------------------|
| Finish:          | Chrome (CR)               |
| Dimensions:      | 61-1/2" x 1-1/2" x 8-1/8" |
| Shipping Weight: | 5 lbs.                    |