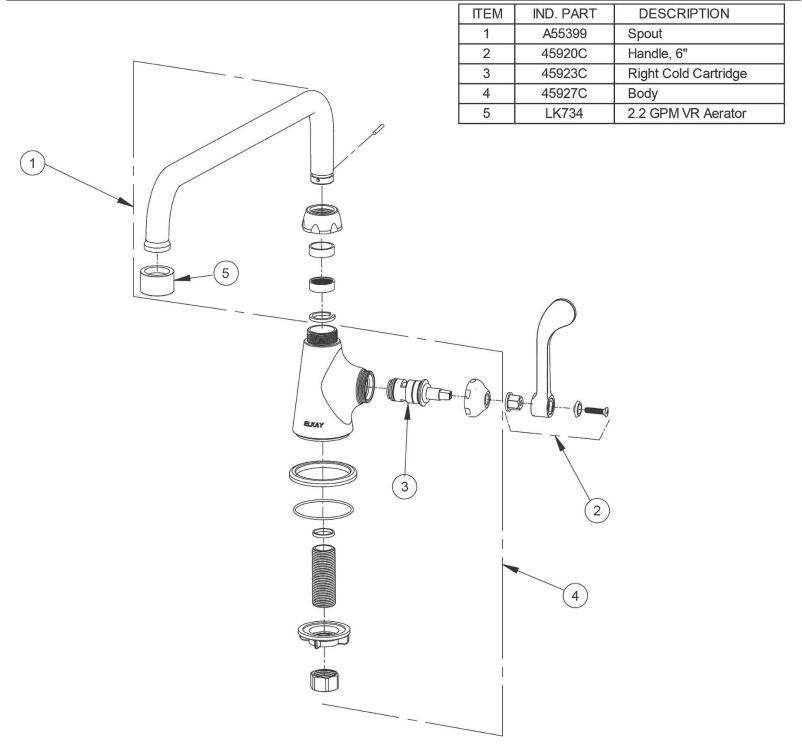

**Special Note:** 1.5 GPM VR aerator installed with 2.2 and .5 GPM inserts included