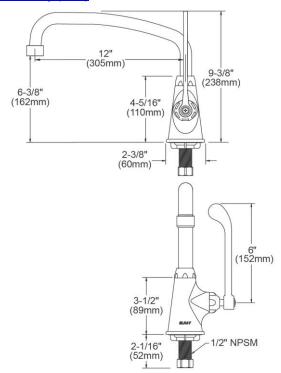

| Mounting Type:    | Deck Mount                       |
|-------------------|----------------------------------|
| Special Features: | Low Flow                         |
|                   | Solid Brass Construction         |
|                   | Spout swing restriction pin      |
| Finish:           | Chrome (CR)                      |
| Handle Type:      | 6" Wristblade Handle             |
| Deck Clearance:   | 6-3/8"                           |
| Spout Reach:      | 12"                              |
| Spout Height:     | 9-3/8"                           |
| Hole Drillings:   | 1                                |
| Material:         | Chrome Plated Brass              |
| Valve Type:       | Quarter Turn Ceramic Disc - Cold |
| Valve Connection: | 1/2"-14 NPSM                     |
| Flow Rate:        | 1.5 GPM                          |
| Spout Type:       | Arc Tube                         |