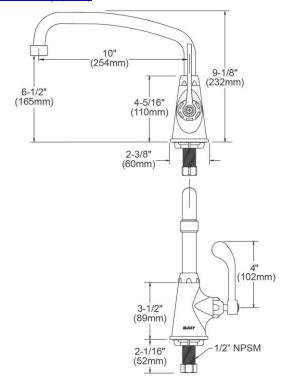

| Mounting Type:    | Deck Mount                       |
|-------------------|----------------------------------|
| Special Features: | Low Flow                         |
|                   | Solid Brass Construction         |
|                   | Spout swing restriction pin      |
| Finish:           | Chrome (CR)                      |
| Handle Type:      | 4" Wristblade Handle             |
| Deck Clearance:   | 6-1/2"                           |
| Spout Reach:      | 10"                              |
| Spout Height:     | 9-1/8"                           |
| Hole Drillings:   | 1                                |
| Material:         | Chrome Plated Brass              |
| Valve Type:       | Quarter Turn Ceramic Disc - Cold |
| Valve Connection: | 1/2"-14 NPSM                     |
| Flow Rate:        | 1.5 GPM                          |
| Spout Type:       | Arc Tube                         |