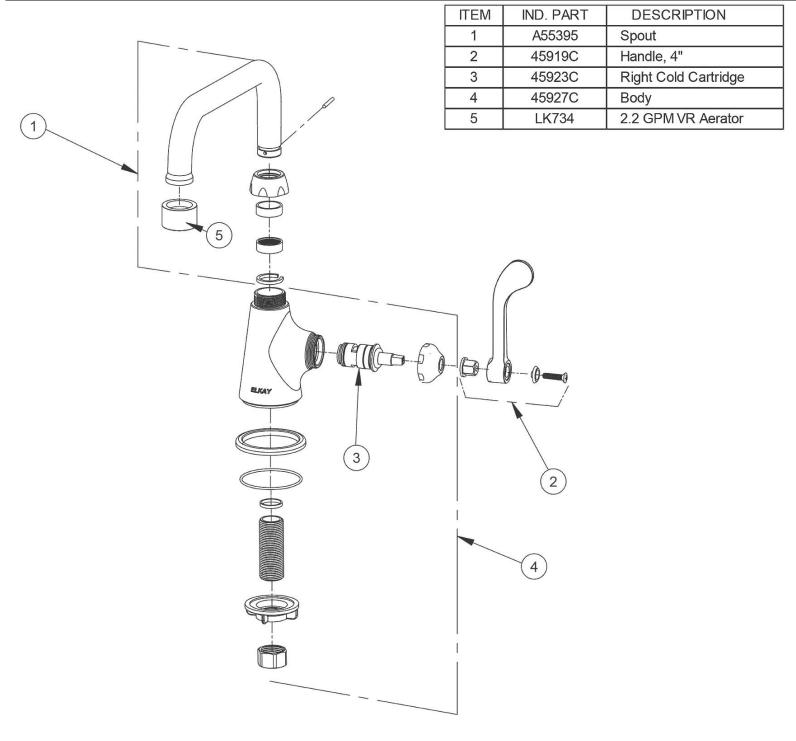

**Special Note:** 1.5 GPM VR aerator installed with 2.2 and .5 GPM inserts included