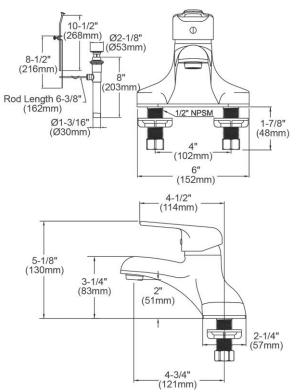

| Mounting Type:        | Deck Mount               |
|-----------------------|--------------------------|
| Special Features:     | Solid Brass Construction |
| Finish:               | Chrome (CR)              |
| Handle Type:          | 4" Wristblade Handle     |
| Deck Clearance:       | 2"                       |
| Spout Reach:          | 4-3/4"                   |
| Spout Height:         | 5-1/8"                   |
| Hole Drillings:       | 3                        |
| Material:             | Chrome Plated Brass      |
| Valve Type:           | Ceramic Disc             |
| Valve Connection:     | 1/2"-14 NPSM             |
| Flow Rate:            | .5 GPM                   |
| Faucet Hole Spread:   | 2                        |
| Spout Swing Rotation: | 0°                       |
| Spout Type:           | Fixed Spout              |