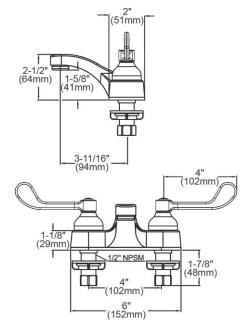

| Mounting Type:        | Deck Mount                |  |
|-----------------------|---------------------------|--|
| Special Features:     | Solid Brass Construction  |  |
| Finish:               | Chrome (CR)               |  |
| Handle Type:          | 4" Wristblade Handle      |  |
| Deck Clearance:       | 1-5/8"                    |  |
| Spout Reach:          | 3-11/16"                  |  |
| Spout Height:         | 2-1/2"                    |  |
| Hole Drillings:       | 2                         |  |
| Material:             | Chrome Plated Brass       |  |
| Valve Type:           | Quarter Turn Ceramic Disc |  |
| Valve Connection:     | 1/2"-14 NPSM              |  |
| Flow Rate:            | .5 GPM                    |  |
| Faucet Hole Spread:   | 4                         |  |
| Spout Swing Rotation: | 0°                        |  |
| Spout Type:           | Fixed Spout               |  |