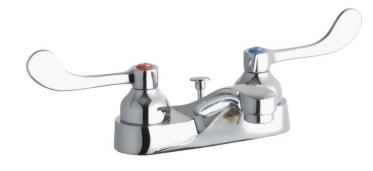

## **PRODUCT SPECIFICATIONS**

Elkay 4" Centerset with Exposed Deck Faucet with Pop-up Drain Integral Spout 4" Wristblade Handles. Faucet has a flow rate of .5 GPM, and is made of Chrome Plated Brass material, with a Quarter Turn Ceramic Disc valve. Faucet requires 2 faucet holes.

| Mounting Type:        | Deck Mount                |  |
|-----------------------|---------------------------|--|
| Special Features:     | Solid Brass Construction  |  |
| Finish:               | Chrome (CR)               |  |
| Handle Type:          | 4" Wristblade Handle      |  |
| Deck Clearance:       | 1-5/8"                    |  |
| Spout Reach:          | 3-11/16"                  |  |
| Spout Height:         | 2-1/2"                    |  |
| Hole Drillings:       | 2                         |  |
| Material:             | Chrome Plated Brass       |  |
| Valve Type:           | Quarter Turn Ceramic Disc |  |
| Valve Connection:     | 1/2"-14 NPSM              |  |
| Flow Rate:            | .5 GPM                    |  |
| Faucet Hole Spread:   | 4                         |  |
| Spout Swing Rotation: | 0°                        |  |
| Spout Type:           | Fixed Spout               |  |