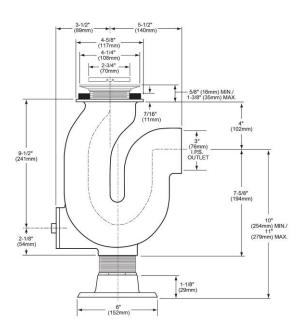

## PRODUCT SPECIFICATIONS

Elkay Adjustable P-Trap with Cast Iron Enameled Inside. Overall dimensions are 9" x 6" x 11-5/8". Made of Cast Iron.

| Material:        | Cast Iron         |
|------------------|-------------------|
| Finish:          | Chrome (CR)       |
| Dimensions:      | 9" x 6" x 11-5/8" |
| Shipping Weight: | 19 lbs.           |

- 3" iron pipe outlet with bronze cleanout plug and floor support flange with adjustable nipple.
- Chrome plated metal perforated grid strainer.