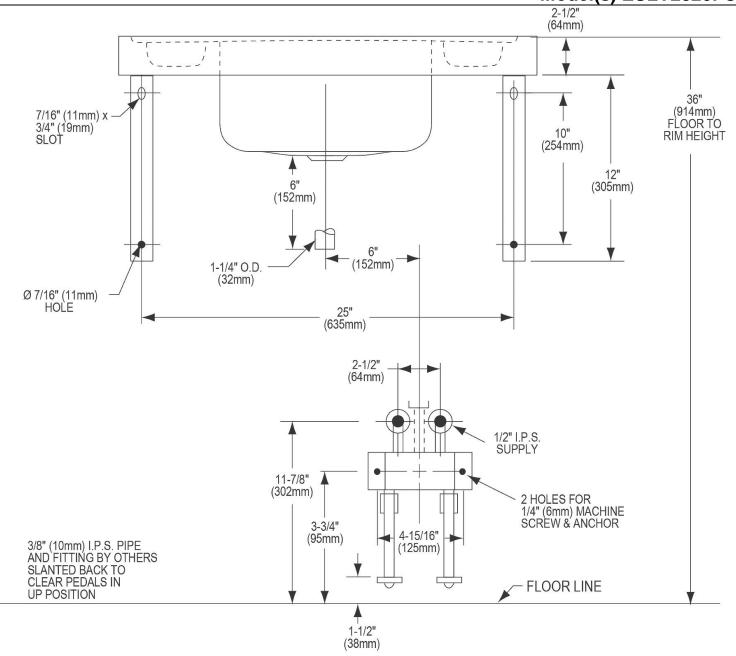

| Material:          | 304 Stainless Steel |
|--------------------|---------------------|
| Finish:            | Buffed Satin        |
| Gauge:             | 16                  |
| Number of Bowls:   | 1                   |
| Sink Dimensions:   | 28" x 20" x 25-3/4" |
| Bowl 1 Dimensions: | 14" x 12" x 7-1/2"  |
| Drain Location:    | Rear Center         |

**Included with Product:** 

ESLV2820 sink, LK398C foot control, LK396A spout, LK9 grid drain fitting

▼ Ships in multiple boxes.

AMERICAN PRIDE. A LIFETIME TRADITION. Like your family, the Elkay family has values and traditions that endure. For almost a century, Elkay has been a family-owned and operated company, providing thousands of jobs that support our families and communities.