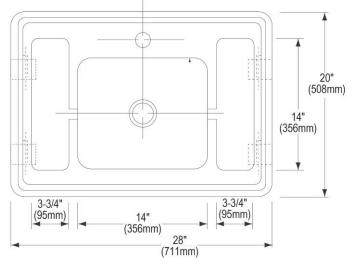

| Material:          | 304 Stainless Steel |
|--------------------|---------------------|
| Finish:            | Buffed Satin        |
| Gauge:             | 16                  |
| Number of Bowls:   | 1                   |
| Sink Dimensions:   | 28" x 20" x 25-3/4" |
| Bowl 1 Dimensions: | 14" x 12" x 7-1/2"  |
| Drain Location:    | Rear Center         |