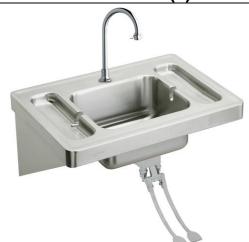

## Elkay Stainless Steel 28" x 20" x 7-1/2" Wall Hung Lavatory Sink Kit Model(s) ESLV2820FC

## PRODUCT SPECIFICATIONS

Elkay Stainless Steel 28" x 20" x 7-1/2", Wall Hung Lavatory Sink Kit. Sink is manufactured from 16 gauge 304 Stainless Steel with a Buffed Satin finish, Rear Center drain placement.

**Included with Product:** 

ESLV2820 sink, LK398C foot control, LK396A spout, LK9 grid drain fitting

▼ Ships in multiple boxes.

AMERICAN PRIDE. A LIFETIME TRADITION. Like your family, the Elkay family has values and traditions that endure. For almost a century, Elkay has been a family-owned and operated company, providing thousands of jobs that support our families and communities.