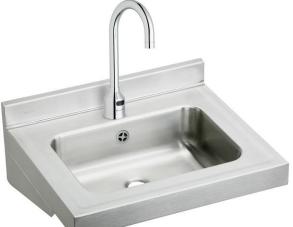

## PRODUCT SPECIFICATIONS

Elkay Stainless Steel 22" x 19" x 5-1/2", Wall Hung Lavatory Sink Kit. Sink is manufactured from 18 gauge 304 Stainless Steel with a Buffed Satin finish, Rear Center drain placement, and Bottom only pads.

| Material:          | 304 Stainless Steel    |
|--------------------|------------------------|
| Finish:            | Buffed Satin           |
| Gauge:             | 18                     |
| Sound Deadening:   | Bottom only pads       |
| Number of Bowls:   | 1                      |
| Sink Dimensions:   | 22" x 19" x 19-1/8"    |
| Bowl 1 Dimensions: | 16" x 11-1/2" x 5-1/2" |
| Drain Size:        | 1-1/2" (38mm)          |
| Drain Location:    | Rear Center            |