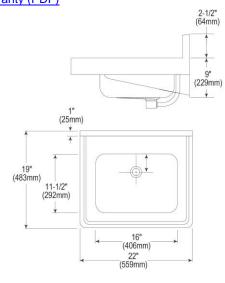

| Material:          | 304 Stainless Steel    |
|--------------------|------------------------|
| Finish:            | Buffed Satin           |
| Gauge:             | 18                     |
| Sound Deadening:   | Bottom only pads       |
| Number of Bowls:   | 1                      |
| Sink Dimensions:   | 22" x 19" x 19-1/8"    |
| Bowl 1 Dimensions: | 16" x 11-1/2" x 5-1/2" |
| Drain Size:        | 1-1/2" (38mm)          |
| Drain Location:    | Rear Center            |