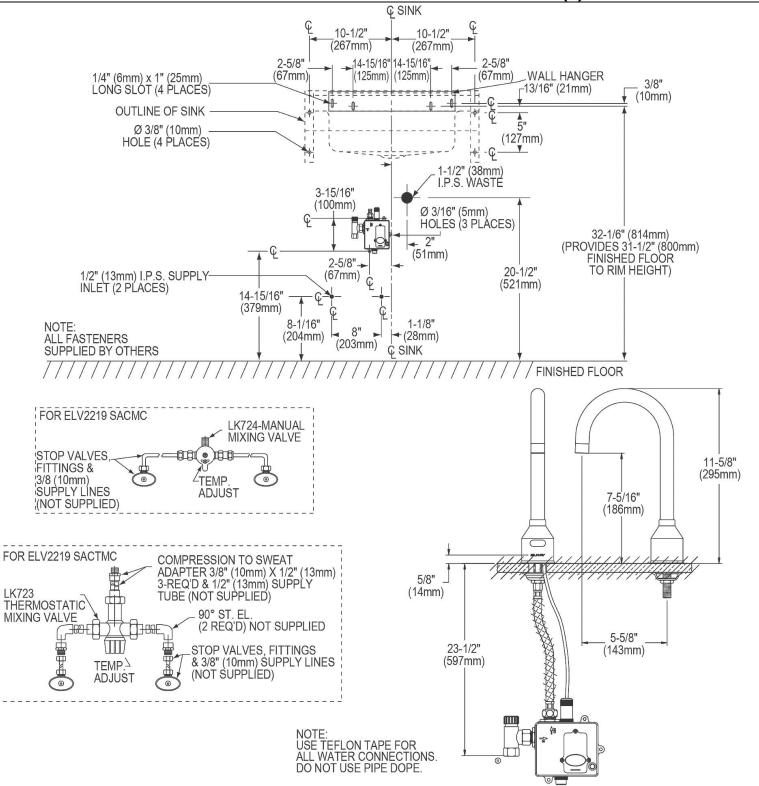

Included with Product:

ELVWO2219 sink, one LKB721C sensor faucet AC/battery power, one LKF297 overflow assembly