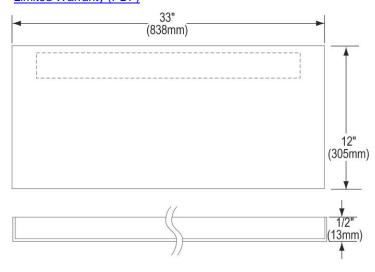

## PRODUCT SPECIFICATIONS

Elkay Stainless Steel 33" x 12" x 1/2", Service Sink Panel. Overall dimensions are 33" x 12" x 1/2". Made of Stainless Steel.

| Material:        | Stainless Steel  |
|------------------|------------------|
| Finish:          | Buffed Satin     |
| Gauge:           | 18               |
| Dimensions:      | 33" x 12" x 1/2" |
| Shipping Weight: | 8 lbs.           |

## Special Note: For use with EFS3321C

- For use on EFS model floor sinks.
- 18-gauge, Type 304 stainless steel.
- 1/2" returns on all sides.
- · Furnished with concealed wall hangers.
- Protects walls from splashing.
- Easy to clean and sanitize.