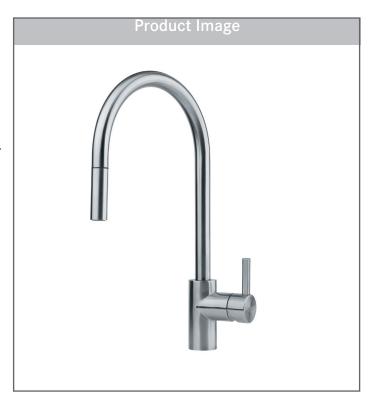

# **EOS NEO**

# 1-HOLE PULL-DOWN KITCHEN FAUCET Model EOS-PD-304

#### **FEATURES**

- Solid 304 stainless steel construction delivers corrosion resistance inside and out.
- Dual functioning spray head can toggle between powerful spray and stream, making clean-up effortless.
- A laminar aerator ensures the delivery of a clear, nonsplashing water stream, with very little noise.
- Durable PVD finishes is resistant to scratching the color never fades, even with frequent cleaning.