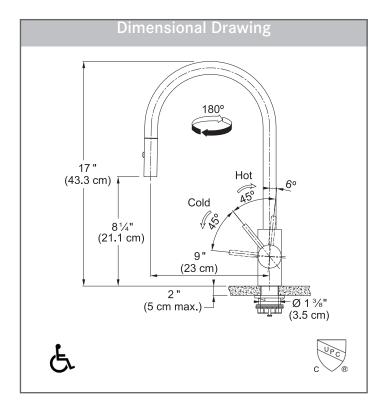

## **TECHNICAL FEATURES**

Faucet Type 1-Hole Pull-Down

Flow Rate 1.75 GPM

Spray Type Stream and Spray

Spray Function Toggle

Number of Handles 1

Spout Swivel Range 180°

Cartridge 35mm ceramic

Countertop Hole 1-3/8" Weight 10 lbs

Warranty Limited Lifetime

Certifying Agency IAPMO

Certifications ASME A112.18.1

/ CSA B125.1 NSF/ANSI/

CAN 61-2020

AB100 compliant

NSF/ANSI 372

ADA Compliant Yes