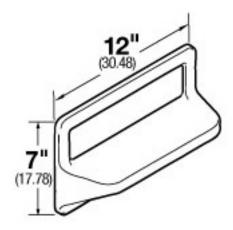

## 572.300 VARISTONE™ Fiberglass Shelf

## **Specifications**

| Model     | Color   | UPC             |  |
|-----------|---------|-----------------|--|
| 572.300   | White   | 6 71031 00385 0 |  |
| 572.300BN | Bone    | 6 71031 00386 7 |  |
| 572.300BT | Biscuit | 6 71031 00387 4 |  |