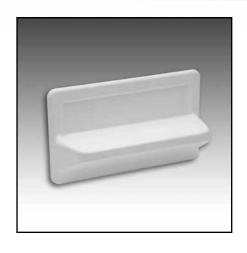

## 572.300 VARISTONE™ Fiberglass Shelf

## **Design features:**

- Produced from high-grade, reinforced, molded fiberglass for optimum strength and impact resistance using matched metal molds under heat and pressure.
- Adhesive mounts to shower wall
- Available in white, bone or biscuit
- Smooth, colorfast semi-gloss finish, resists scuffs.
- Mold and mildew-resistant...easy to clean