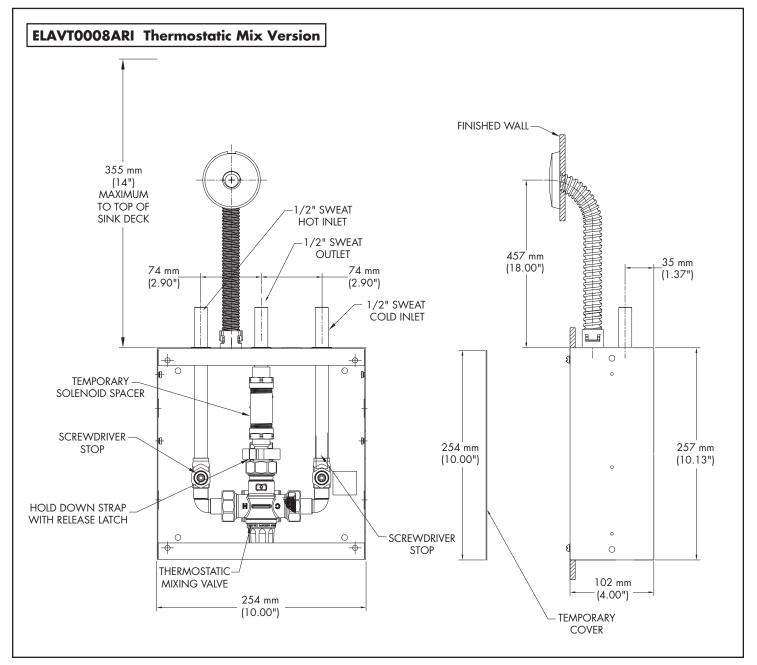

## Rough-In Box for E-Lav Faucets — ELAVT0008ARI

## **Specification:**

- Control Box Rough-In
- For recessed wall mounting
- 10" square metal box with cover
- Hot and Cold inlet supplies
- Point of use thermostatic mixing valve
- Integral check valves in hot and cold inlets to prevent crossflow
- Outlet temperature range 95-120°F (35-49°C)
- Maximum flow 11 gpm (42 L/min) @ 45 psi pressure loss, minimum flow 0.34 gpm (1.36 L/min)
- Factory assembled waterway components with stops