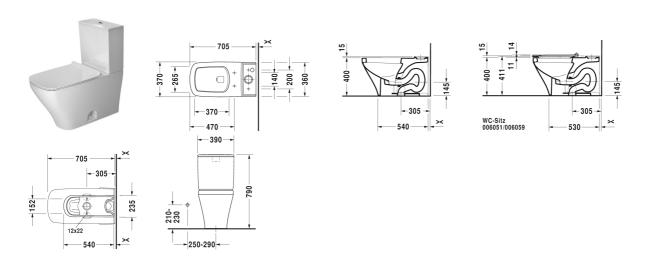

| Dimension           | Weight                                                 | Order number                                                                                                                                    |
|---------------------|--------------------------------------------------------|-------------------------------------------------------------------------------------------------------------------------------------------------|
| 1,                  |                                                        |                                                                                                                                                 |
|                     |                                                        |                                                                                                                                                 |
|                     |                                                        |                                                                                                                                                 |
|                     |                                                        |                                                                                                                                                 |
| 1 360 x 700 mm      | 41.700 kilogram                                        | 2160010000                                                                                                                                      |
| 360 x 700 mm        | 41.700 kilogram                                        | 2160010085                                                                                                                                      |
| o the model number. |                                                        |                                                                                                                                                 |
|                     | 0.480 kilogram                                         | 001417                                                                                                                                          |
|                     |                                                        |                                                                                                                                                 |
|                     | 0.480 kilogram                                         | 001416                                                                                                                                          |
|                     |                                                        |                                                                                                                                                 |
|                     |                                                        | 006051                                                                                                                                          |
|                     |                                                        | 006059                                                                                                                                          |
|                     |                                                        |                                                                                                                                                 |
| ,                   | 360 x 700 mm<br>360 x 700 mm<br>ill remain clean and a | 360 x 700 mm 41.700 kilogram 360 x 700 mm 41.700 kilogram  ill remain clean and attractive-looking for a long the model number.  0.480 kilogram |

## Two-piece toilet # 2160010000 / 2160010085

|< 360 mm >|

All drawings contain the necessary measurements which are subject to standard tolerances. They are stated in mm and are non-binding. Exact measurements, in particular for customised installation scenarios, can only be taken from the finished ceramic piece.