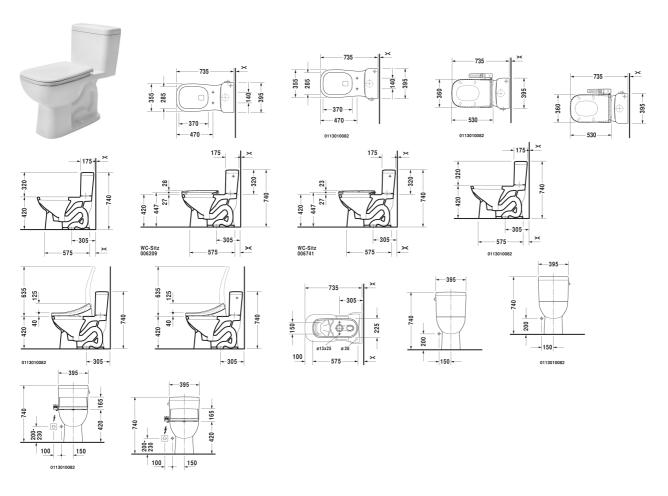

| One-piece toilet                                                                                                                           | Dimension    | Weight          | Order number |
|--------------------------------------------------------------------------------------------------------------------------------------------|--------------|-----------------|--------------|
| US-version, elongated with syphonic jet action, 305 mm/12" rough-in, vertical outlet, 1,28 gpf (4,8 lpf)                                   |              |                 |              |
|                                                                                                                                            |              |                 |              |
| Colors                                                                                                                                     |              |                 |              |
| 00 White Alpin 20 HygieneGlaze (an antibacterial ceramic glaze that provides almost indefinite effectiveness)                              | 2            |                 |              |
|                                                                                                                                            |              |                 |              |
| Variant                                                                                                                                    |              |                 |              |
| ♦ with Single Flush mechanism with side lever left                                                                                         | 395 x 735 mm | 39.500 kilogram | 01130101     |
|                                                                                                                                            |              |                 |              |
| Mounting set for One-piece and Two-piece toilets, 1/2", ASIA-version                                                                       |              | 0.480 kilogram  | 001418       |
| Mounting set for One-piece and Two-piece toilets, Outflow 3/8" - external thread, Wall Connection 1/2" - internal thread, 1/2", US-version |              | 0.480 kilogram  | 001431       |

## One-piece toilet # 011301..01

|< 39<u>5 mm >|</u>

| Suitable products                                                                      |        |
|----------------------------------------------------------------------------------------|--------|
| Toilet seat and cover elongated, hinges stainless steel, without soft closure,         | 006741 |
| Toilet seat and cover elongated, hinges stainless steel, removable, with soft closure, | 006209 |

All drawings contain the necessary measurements which are subject to standard tolerances. They are stated in mm and are non-binding. Exact measurements, in particular for customised installation scenarios, can only be taken from the finished ceramic piece.