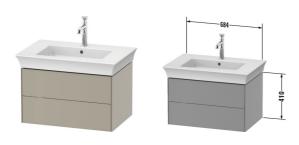

## White Tulip Vanity unit wall-mounted # WT4341 / WT4341 / WT4341 / WT4341 / WT4341 / WT4341 / WT4341 ...

|< 684 mm >|

| Vanity unit wall-mounted                                                                                                                                                                                                                                                                                                                           | Dimension    | Weight | Order number |
|----------------------------------------------------------------------------------------------------------------------------------------------------------------------------------------------------------------------------------------------------------------------------------------------------------------------------------------------------|--------------|--------|--------------|
| 2 drawers, upper drawer including cut-out for siphon and siphon cover, for White Tulip # 236375                                                                                                                                                                                                                                                    |              |        |              |
| Colors                                                                                                                                                                                                                                                                                                                                             |              |        |              |
| M36 White Satin Matt Lacquer M39 Nordic White Satin Matt<br>Lacquer M58 Graphite Satin Matt M60 Taupe Satin Matt Lacq<br>M77 American Walnut massive M85 White High Gloss (Laque<br>M92 Stone Grey Satin Matt Lacquer MH1 Graphite High Gloss<br>MH2 Stone Grey High Gloss MH3 Taupe High Gloss MH4 Nord<br>White High Gloss MH5 Natural Oak solid | r)           |        |              |
| Variant                                                                                                                                                                                                                                                                                                                                            |              |        |              |
|                                                                                                                                                                                                                                                                                                                                                    | 684 x 458 mm |        | WT4341       |
|                                                                                                                                                                                                                                                                                                                                                    | 684 x 458 mm |        | WT4341       |
|                                                                                                                                                                                                                                                                                                                                                    | 684 x 458 mm |        | WT4341       |
|                                                                                                                                                                                                                                                                                                                                                    | 684 x 458 mm |        | WT4341       |
|                                                                                                                                                                                                                                                                                                                                                    | 684 x 458 mm |        | WT4341       |
|                                                                                                                                                                                                                                                                                                                                                    | 684 x 458 mm |        | WT4341       |
|                                                                                                                                                                                                                                                                                                                                                    | 684 x 458 mm |        | WT4341       |
|                                                                                                                                                                                                                                                                                                                                                    | 684 x 458 mm |        | WT4341       |
|                                                                                                                                                                                                                                                                                                                                                    | 684 x 458 mm |        | WT4341       |
|                                                                                                                                                                                                                                                                                                                                                    | 684 x 458 mm |        | WT4341       |
|                                                                                                                                                                                                                                                                                                                                                    | 684 x 458 mm |        | WT4341       |
|                                                                                                                                                                                                                                                                                                                                                    | 684 x 458 mm |        | WT4341       |
|                                                                                                                                                                                                                                                                                                                                                    | 684 x 458 mm |        | WT4341       |
|                                                                                                                                                                                                                                                                                                                                                    | 684 x 458 mm |        | WT4341       |
|                                                                                                                                                                                                                                                                                                                                                    | 684 x 458 mm |        | WT4341       |
|                                                                                                                                                                                                                                                                                                                                                    | 684 x 458 mm |        | WT4341       |
|                                                                                                                                                                                                                                                                                                                                                    | 684 x 458 mm |        | WT4341       |
|                                                                                                                                                                                                                                                                                                                                                    | 684 x 458 mm |        | WT4341       |
|                                                                                                                                                                                                                                                                                                                                                    | 684 x 458 mm |        | WT4341       |
|                                                                                                                                                                                                                                                                                                                                                    | 684 x 458 mm |        | WT4341       |