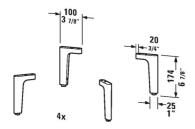

| Dimension Weight            | Order number                                                                                                   |
|-----------------------------|----------------------------------------------------------------------------------------------------------------|
|                             |                                                                                                                |
|                             |                                                                                                                |
|                             |                                                                                                                |
|                             |                                                                                                                |
| 3/4" x 1" Inch              | UV991900000                                                                                                    |
|                             |                                                                                                                |
|                             |                                                                                                                |
| -<br>22 5/8" x 18 7/8" Inch | H26371                                                                                                         |
| -<br>24 5/8" x 18 7/8" Inch | H26372                                                                                                         |
| -<br>30 1/2" x 18 7/8" Inch | H26373                                                                                                         |
| -<br>38 3/8" x 18 7/8" Inch | H26374                                                                                                         |
|                             | H26375                                                                                                         |
|                             | 3/4" x 1" Inch  22 5/8" x 18 7/8" Inch  24 5/8" x 18 7/8" Inch  30 1/2" x 18 7/8" Inch  38 3/8" x 18 7/8" Inch |