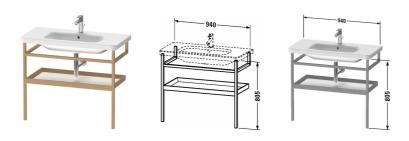

DuraStyle Furniture-Accessoires towel rail with included shelf # DS9883 / DS9883 / DS9883 / DS9883 / DS9883 / DS9883 ...

|< 940 mm >|

| Furniture-Accessoires towel rail with included shelf                                                                                                                                                                                                                                                                     | Dimension Weight | Order number                       |
|--------------------------------------------------------------------------------------------------------------------------------------------------------------------------------------------------------------------------------------------------------------------------------------------------------------------------|------------------|------------------------------------|
| for DuraStyle # 232010                                                                                                                                                                                                                                                                                                   |                  |                                    |
|                                                                                                                                                                                                                                                                                                                          |                  |                                    |
| Colors                                                                                                                                                                                                                                                                                                                   |                  |                                    |
| M07 Concrete Grey Matt Decor M09 Light Blue Matt Decor M<br>European Oak massive M77 American Walnut massive M91<br>Taupe Decor                                                                                                                                                                                          | 76               |                                    |
| Variant                                                                                                                                                                                                                                                                                                                  |                  |                                    |
|                                                                                                                                                                                                                                                                                                                          | 940 x 440 mm     | DS9883                             |
|                                                                                                                                                                                                                                                                                                                          | 940 x 440 mm     | DS9883                             |
|                                                                                                                                                                                                                                                                                                                          | 940 x 440 mm     | DS9883                             |
|                                                                                                                                                                                                                                                                                                                          | 940 x 440 mm     | DS9883                             |
|                                                                                                                                                                                                                                                                                                                          | 940 x 440 mm     | DS9883                             |
|                                                                                                                                                                                                                                                                                                                          | 940 x 440 mm     | DS9883                             |
|                                                                                                                                                                                                                                                                                                                          | 940 x 440 mm     | DS9883                             |
|                                                                                                                                                                                                                                                                                                                          | 940 x 440 mm     | DS9883                             |
|                                                                                                                                                                                                                                                                                                                          | 940 x 440 mm     | DS9883                             |
|                                                                                                                                                                                                                                                                                                                          | 940 x 440 mm     | DS9883                             |
|                                                                                                                                                                                                                                                                                                                          | 940 x 440 mm     | DS9883                             |
|                                                                                                                                                                                                                                                                                                                          | 940 x 440 mm     | DS9883                             |
|                                                                                                                                                                                                                                                                                                                          | 940 x 440 mm     | DS9883                             |
|                                                                                                                                                                                                                                                                                                                          | 940 x 440 mm     | DS9883                             |
| Infobox                                                                                                                                                                                                                                                                                                                  |                  |                                    |
| Body available in 76- European Oak solid wood or 77- American Walnut solid wood, shelf: colour possible in decor 07 Concrete Gery Matt / 18 White Matt / 22 White High Gloss/ 43 Basalt Matt / 49 Graphite Matt / 91 Taupe Matt inclusive fixation to wall, Please specify when ordering:, - shelf colour, - Body colour |                  | possible in decor<br>91 Taupe Matt |
|                                                                                                                                                                                                                                                                                                                          |                  |                                    |
|                                                                                                                                                                                                                                                                                                                          |                  |                                    |
| Suitable products                                                                                                                                                                                                                                                                                                        |                  |                                    |

DuraStyle Furniture-Accessoires towel rail with included shelf #DS9883 / DS9883 / DS9883 / DS9883 / DS9883 / DS9883 ...

|< 940 mm >|

| Washbasin, furniture washbasin with tap platform, underneath glazed, 1000 x 480 mm $$ | 1000 x 480 mm | 232010 |
|---------------------------------------------------------------------------------------|---------------|--------|
|                                                                                       |               |        |

All drawings contain the necessary measurements which are subject to standard tolerances. They are stated in mm and are non-binding. Exact measurements, in particular for customised installation scenarios, can only be taken from the finished ceramic piece.