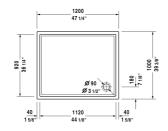

| Shower tray                                                                                                                                                                                                                     | Dimension             | Weight    | Order number   |
|---------------------------------------------------------------------------------------------------------------------------------------------------------------------------------------------------------------------------------|-----------------------|-----------|----------------|
| rectangle, Sanitary acrylic, 2 1/8" Inch                                                                                                                                                                                        |                       |           |                |
| Colors                                                                                                                                                                                                                          |                       |           |                |
| 00 White                                                                                                                                                                                                                        |                       |           |                |
| Variant                                                                                                                                                                                                                         |                       |           |                |
| Shower tray                                                                                                                                                                                                                     | 47 1/4" x 39 3/8" Inc | h 52.5 lb | 72012300000090 |
| Infobox                                                                                                                                                                                                                         |                       |           |                |
| * Complies with the following standards: CSA B45.5/IAPMO Z124, A grid drain or similar should be used in conjunction with a p-trap under the floor. A 4" grid drain is necessary for shower trays with a 3 1/2" (90 mm) outlet. |                       |           | n)             |
| Accessory for shower trays                                                                                                                                                                                                      |                       |           |                |
| Tile flange                                                                                                                                                                                                                     |                       |           | 790112         |
|                                                                                                                                                                                                                                 |                       |           |                |

All drawings contain the necessary measurements which are subject to standard tolerances. They are stated in inch & mm and are non-binding. Exact measurements, in particular for customized installation scenarios, can only be taken from the finished ceramic piece.