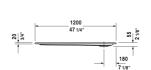

| Shower tray                                                                                                                                                                                                                     | Dimension             | Weight    | Order number   |
|---------------------------------------------------------------------------------------------------------------------------------------------------------------------------------------------------------------------------------|-----------------------|-----------|----------------|
| rectangle, Sanitary acrylic, 2 1/8" Inch                                                                                                                                                                                        |                       |           |                |
| Colors                                                                                                                                                                                                                          |                       |           |                |
| 00 White                                                                                                                                                                                                                        |                       |           |                |
| Variant                                                                                                                                                                                                                         |                       |           |                |
| Shower tray                                                                                                                                                                                                                     | 47 1/4" x 39 3/8" Inc | h 52.5 lb | 72012300000090 |
| Infobox                                                                                                                                                                                                                         |                       |           |                |
| * Complies with the following standards: CSA B45.5/IAPMO Z124, A grid drain or similar should be used in conjunction with a p-trap under the floor. A 4" grid drain is necessary for shower trays with a 3 1/2" (90 mm) outlet. |                       |           | n)             |
| Accessory for shower trays                                                                                                                                                                                                      |                       |           |                |
| Tile flange                                                                                                                                                                                                                     |                       |           | 790112         |
|                                                                                                                                                                                                                                 |                       |           |                |

All drawings contain the necessary measurements which are subject to standard tolerances. They are stated in inch & mm and are non-binding. Exact measurements, in particular for customized installation scenarios, can only be taken from the finished ceramic piece.