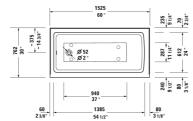

DURAVIT

| Bathtub with panel height 18"                                                                                                     | Dimension      | Weight | Order number    |
|-----------------------------------------------------------------------------------------------------------------------------------|----------------|--------|-----------------|
| ADA compliant, above floor rough, rectangle, with panel and flange, flange clips, tub feet, drain left, listed*, Sanitary acrylic |                |        |                 |
| Colors                                                                                                                            |                |        |                 |
| 00 White                                                                                                                          |                |        |                 |
| Variant                                                                                                                           |                |        |                 |
| Base tub                                                                                                                          | 60" x 30" Inch | 84 lb  | 700441000000090 |
| Infobox                                                                                                                           |                |        |                 |
| * Complies with the following standards: CSA B45.5/IAPM0 Z124                                                                     |                |        |                 |
|                                                                                                                                   |                |        |                 |
| Suitable products                                                                                                                 |                |        |                 |
| Waste and overflow plastic, Chrome trim,                                                                                          |                |        | 791224          |
| Flange clips 6 pcs., (included), for Architec bathtubs with integrated panel (height 19 1/4") and flange,                         |                |        | 790160          |
| Chromed cover fits waste and overflow # 791255,                                                                                   |                |        | 791225          |
| Tub feet 4 pieces, (included), for Architec bathtubs with integrated panel (height 20 3/8") and flange,                           |                |        | 790164          |
| Waste and overflow brass, Chrome trim,                                                                                            |                |        | 791255          |

All drawings contain the necessary measurements which are subject to standard tolerances. They are stated in inch & mm and are non-binding. Exact measurements, in particular for customized installation scenarios, can only be taken from the finished ceramic piece.