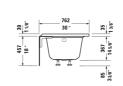

DURAVIT

| Bathtub with panel height 18"                                                                                                     | Dimension      | Weight | Order number    |
|-----------------------------------------------------------------------------------------------------------------------------------|----------------|--------|-----------------|
| ADA compliant, above floor rough, rectangle, with panel and flange, flange clips, tub feet, drain left, listed*, Sanitary acrylic |                |        |                 |
| Colors                                                                                                                            |                |        |                 |
| 00 White                                                                                                                          |                |        |                 |
| Variant                                                                                                                           |                |        |                 |
| Base tub                                                                                                                          | 60" x 30" Inch | 84 lb  | 700441000000090 |
| Infobox                                                                                                                           |                |        |                 |
| * Complies with the following standards: CSA B45.5/IAPM0 Z124                                                                     |                |        |                 |
|                                                                                                                                   |                |        |                 |
| Suitable products                                                                                                                 |                |        |                 |
| Waste and overflow plastic, Chrome trim,                                                                                          |                |        | 791224          |
| Flange clips 6 pcs., (included), for Architec bathtubs with integrated panel (height 19 1/4") and flange,                         |                |        | 790160          |
| Chromed cover fits waste and overflow # 791255,                                                                                   |                |        | 791225          |
| Tub feet 4 pieces, (included), for Architec bathtubs with integrated panel (height 20 3/8") and flange,                           |                |        | 790164          |
| Waste and overflow brass, Chrome trim,                                                                                            |                |        | 791255          |

All drawings contain the necessary measurements which are subject to standard tolerances. They are stated in inch & mm and are non-binding. Exact measurements, in particular for customized installation scenarios, can only be taken from the finished ceramic piece.