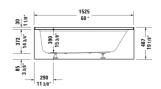

DURAVIT

| Bathtub with panel height 18"                                                                                                     | Dimension      | Weight | Order number    |
|-----------------------------------------------------------------------------------------------------------------------------------|----------------|--------|-----------------|
| ADA compliant, above floor rough, rectangle, with panel and flange, flange clips, tub feet, drain left, listed*, Sanitary acrylic |                |        |                 |
| Colors                                                                                                                            |                |        |                 |
| 00 White                                                                                                                          |                |        |                 |
| Variant                                                                                                                           |                |        |                 |
| Base tub                                                                                                                          | 60" x 30" Inch | 84 lb  | 700441000000090 |
| Infobox                                                                                                                           |                |        |                 |
| * Complies with the following standards: CSA B45.5/IAPM0 Z124                                                                     |                |        |                 |
|                                                                                                                                   |                |        |                 |
| Suitable products                                                                                                                 |                |        |                 |
| Waste and overflow plastic, Chrome trim,                                                                                          |                |        | 791224          |
| Flange clips 6 pcs., (included), for Architec bathtubs with integrated panel (height 19 1/4") and flange,                         |                |        | 790160          |
| Chromed cover fits waste and overflow # 791255,                                                                                   |                |        | 791225          |
| Tub feet 4 pieces, (included), for Architec bathtubs with integrated panel (height 20 3/8") and flange,                           |                |        | 790164          |
| Waste and overflow brass, Chrome trim,                                                                                            |                |        | 791255          |

All drawings contain the necessary measurements which are subject to standard tolerances. They are stated in inch & mm and are non-binding. Exact measurements, in particular for customized installation scenarios, can only be taken from the finished ceramic piece.