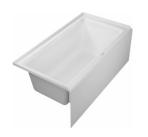

DURAVIT

| Bathtub with panel height 18"                                                                                                     | Dimension      | Weight | Order number    |
|-----------------------------------------------------------------------------------------------------------------------------------|----------------|--------|-----------------|
| ADA compliant, above floor rough, rectangle, with panel and flange, flange clips, tub feet, drain left, listed*, Sanitary acrylic |                |        |                 |
| Colors                                                                                                                            |                |        |                 |
| 00 White                                                                                                                          |                |        |                 |
| Variant                                                                                                                           |                |        |                 |
| Base tub                                                                                                                          | 60" x 30" Inch | 84 lb  | 700441000000090 |
| Infobox                                                                                                                           |                |        |                 |
| * Complies with the following standards: CSA B45.5/IAPM0 Z124                                                                     |                |        |                 |
|                                                                                                                                   |                |        |                 |
| Suitable products                                                                                                                 |                |        |                 |
| Waste and overflow plastic, Chrome trim,                                                                                          |                |        | 791224          |
| Flange clips 6 pcs., (included), for Architec bathtubs with integrated panel (height 19 1/4") and flange,                         |                |        | 790160          |
| Chromed cover fits waste and overflow # 791255,                                                                                   |                |        | 791225          |
| Tub feet 4 pieces, (included), for Architec bathtubs with integrated panel (height 20 3/8") and flange,                           |                |        | 790164          |
| Waste and overflow brass, Chrome trim,                                                                                            |                |        | 791255          |