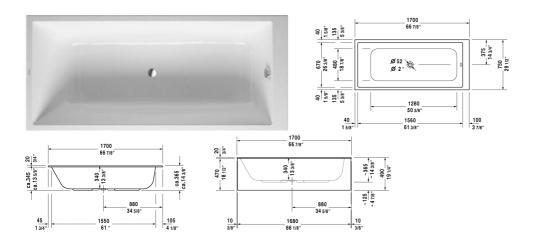

All drawings contain the necessary measurements which are subject to standard tolerances. They are stated in inch & mm and are non-

## **DuraStyle Bathtub** # 700231000000090

|< 66 7/8" Inch >|

binding. Exact measurements, in particular for customized installation scenarios, can only be taken from the finished ceramic piece.