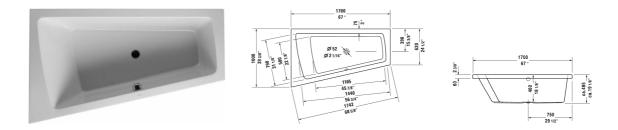

## **Paiova Bathtub** # 70021200000090

## |< 66 7/8" Inch >|

| 7/8" x 39 3/8" Inch 68 | 9.2 lb |                             |
|------------------------|--------|-----------------------------|
| 7/8" x 39 3/8" Inch 68 | 9.2 lb |                             |
| 7/8" x 39 3/8" Inch 68 | 9.2 lb |                             |
| 7/8" x 39 3/8" Inch 68 | 0.2 lb |                             |
| 7/8" x 39 3/8" Inch 68 | 0.2.16 |                             |
|                        | o.o (u | 700212000000090             |
|                        |        |                             |
|                        |        |                             |
|                        |        |                             |
|                        |        |                             |
|                        |        | 790112                      |
|                        |        | 790219                      |
|                        |        | 790103                      |
|                        |        | 790001                      |
|                        |        | 790133                      |
|                        |        | 791255                      |
|                        |        | 7/8" x 39 3/8" Inch 68.3 lb |