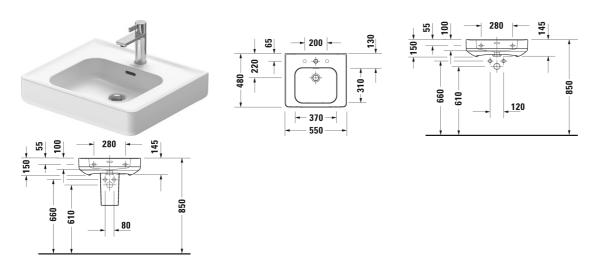

| Washbasin                                                                                                                                                                                                               | Dimension    | Weight          | Order number |
|-------------------------------------------------------------------------------------------------------------------------------------------------------------------------------------------------------------------------|--------------|-----------------|--------------|
| with overflow, with tap platform, 550 mm                                                                                                                                                                                |              |                 |              |
|                                                                                                                                                                                                                         |              |                 |              |
| Colors                                                                                                                                                                                                                  |              |                 |              |
| 00 White Alpin                                                                                                                                                                                                          |              |                 |              |
|                                                                                                                                                                                                                         |              |                 |              |
| Variant                                                                                                                                                                                                                 |              |                 |              |
| •                                                                                                                                                                                                                       | 550 x 480 mm | 17.200 kilogram | 2376550000   |
| Sanitary ceramics with the special WonderGliss surface finish will remain clean and attractive-looking for a long<br>time to come.<br>When ordering WonderGliss please add a "1" as eleventh digit to the model number. |              |                 | 9            |
| Suitable products                                                                                                                                                                                                       |              |                 |              |
| Siphon cover for # 237655, 237660, 237665,                                                                                                                                                                              |              |                 | 085846       |
|                                                                                                                                                                                                                         |              |                 |              |

All drawings contain the necessary measurements which are subject to standard tolerances. They are stated in mm and are non-binding. Exact measurements, in particular for customised installation scenarios, can only be taken from the finished ceramic piece.