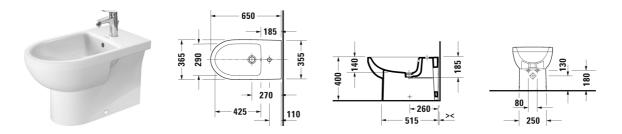

## **Duravit No.1 Bidet floor standing** # 22971000002

|< 370 mm >|

| Bidet floor standing                               | Dimension    | Weight          | Order number |
|----------------------------------------------------|--------------|-----------------|--------------|
| with overflow, with tap platform, fixings included |              |                 |              |
| Colors                                             |              |                 |              |
| 00 White Alpin                                     |              |                 |              |
| Variant                                            |              |                 |              |
|                                                    | 370 x 650 mm | 30.100 kilogram | 22971000002  |