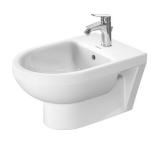

**DURAVIT** 

| Bidet wall mounted                                                                                                        | Dimension     | Weight          | Order number |
|---------------------------------------------------------------------------------------------------------------------------|---------------|-----------------|--------------|
| with overflow, with tap platform                                                                                          |               |                 |              |
| Colors                                                                                                                    |               |                 |              |
| 00 White Alpin                                                                                                            |               |                 |              |
| Variant                                                                                                                   |               |                 |              |
|                                                                                                                           | 370 x 540 mm  | 20.000 kilogram | 22791500002  |
|                                                                                                                           |               |                 |              |
| Support bracket to be built in (distance 180 mm) Suitable for solid walls, for wall mounted bidet and wall mounted toilet |               |                 | 695200       |
| Siphon for bidet with extended outlet pipe                                                                                | 32,75 mm      | 0.600 kilogram  | 005027       |
| Fixing for wall mounted bidet and wall mounted toilet                                                                     | Ø 12 x 180 mm | 0.200 kilogram  | 006500       |