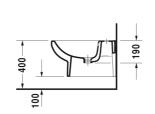

**DURAVIT** 

| Bidet wall mounted                                                                                                        | Dimension     | Weight          | Order number |
|---------------------------------------------------------------------------------------------------------------------------|---------------|-----------------|--------------|
| with overflow, with tap platform                                                                                          |               |                 |              |
| Colors                                                                                                                    |               |                 |              |
| 00 White Alpin                                                                                                            |               |                 |              |
| Variant                                                                                                                   |               |                 |              |
|                                                                                                                           | 370 x 540 mm  | 20.000 kilogram | 22791500002  |
|                                                                                                                           |               |                 |              |
| Support bracket to be built in (distance 180 mm) Suitable for solid walls, for wall mounted bidet and wall mounted toilet |               |                 | 695200       |
| Siphon for bidet with extended outlet pipe                                                                                | 32,75 mm      | 0.600 kilogram  | 005027       |
| Fixing for wall mounted bidet and wall mounted toilet                                                                     | Ø 12 x 180 mm | 0.200 kilogram  | 006500       |

All drawings contain the necessary measurements which are subject to standard tolerances. They are stated in mm and are non-binding. Exact measurements, in particular for customised installation scenarios, can only be taken from the finished ceramic piece.