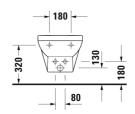

**DURAVIT** 

| Bidet wall mounted                                                                                                        | Dimension     | Weight          | Order number |
|---------------------------------------------------------------------------------------------------------------------------|---------------|-----------------|--------------|
| with overflow, with tap platform                                                                                          |               |                 |              |
| Colors                                                                                                                    |               |                 |              |
| 00 White Alpin                                                                                                            |               |                 |              |
| Variant                                                                                                                   |               |                 |              |
|                                                                                                                           | 370 x 540 mm  | 20.000 kilogram | 22791500002  |
|                                                                                                                           |               |                 |              |
| Support bracket to be built in (distance 180 mm) Suitable for solid walls, for wall mounted bidet and wall mounted toilet |               |                 | 695200       |
| Siphon for bidet with extended outlet pipe                                                                                | 32,75 mm      | 0.600 kilogram  | 005027       |
| Fixing for wall mounted bidet and wall mounted toilet                                                                     | Ø 12 x 180 mm | 0.200 kilogram  | 006500       |

All drawings contain the necessary measurements which are subject to standard tolerances. They are stated in mm and are non-binding. Exact measurements, in particular for customised installation scenarios, can only be taken from the finished ceramic piece.