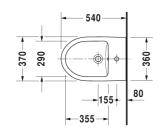

**DURAVIT** 

| Bidet wall mounted                                                                                                        | Dimension     | Weight          | Order number |
|---------------------------------------------------------------------------------------------------------------------------|---------------|-----------------|--------------|
| with overflow, with tap platform                                                                                          |               |                 |              |
| Colors                                                                                                                    |               |                 |              |
| 00 White Alpin                                                                                                            |               |                 |              |
| Variant                                                                                                                   |               |                 |              |
|                                                                                                                           | 370 x 540 mm  | 20.000 kilogram | 22791500002  |
|                                                                                                                           |               |                 |              |
| Support bracket to be built in (distance 180 mm) Suitable for solid walls, for wall mounted bidet and wall mounted toilet |               |                 | 695200       |
| Siphon for bidet with extended outlet pipe                                                                                | 32,75 mm      | 0.600 kilogram  | 005027       |
| Fixing for wall mounted bidet and wall mounted toilet                                                                     | Ø 12 x 180 mm | 0.200 kilogram  | 006500       |

All drawings contain the necessary measurements which are subject to standard tolerances. They are stated in mm and are non-binding. Exact measurements, in particular for customised installation scenarios, can only be taken from the finished ceramic piece.