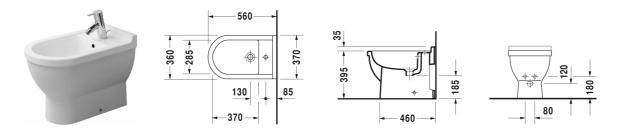

## Starck 3 Bidet floor standing # 2230100000

## |< 360 mm >|

| Bidet floor standing                               | Dimension                             | Weight                       | Order number |
|----------------------------------------------------|---------------------------------------|------------------------------|--------------|
| with overflow, with tap platform, fixings included |                                       |                              |              |
| Colors                                             |                                       |                              |              |
| 00 White Alpin                                     |                                       |                              |              |
|                                                    |                                       |                              |              |
| Variant                                            |                                       |                              |              |
|                                                    | 360 x 560 mm                          | 24.200 kilogram              | 2230100000   |
| Sanitary ceramics with the special WonderGliss s   | urface finish will remain clean and a | ttractive-looking for a long | 9            |
| time to come.                                      |                                       |                              |              |