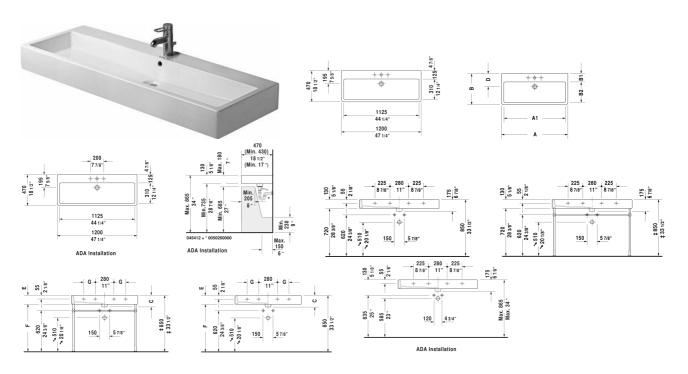

## **Vero Furniture washbasin** # 045412..00 / 045412..30 / 045412..60

|< 47 1/4" Inch >|

| Furniture washbasin                                                                                                                                                                                                | Dimension              | Weight  | Order number |
|--------------------------------------------------------------------------------------------------------------------------------------------------------------------------------------------------------------------|------------------------|---------|--------------|
| with faucet deck, underside fully glazed, hardware included, wall-mounted, ${\tt cUPC} @ \ listed^*$                                                                                                               |                        |         |              |
| Colors                                                                                                                                                                                                             |                        |         |              |
| 00 White 08 Black                                                                                                                                                                                                  |                        |         |              |
| Variant                                                                                                                                                                                                            |                        |         |              |
| • with overflow                                                                                                                                                                                                    | 47 1/4" x 18 1/2" Inch | 73.9 lb | 04541200     |
| ● ● ● with overflow                                                                                                                                                                                                | 47 1/4" x 18 1/2" Inch | 73.9 lb | 04541230     |
| ⊠ with overflow                                                                                                                                                                                                    | 47 1/4" x 18 1/2" Inch | 73.9 lb | 04541260     |
| Infobox                                                                                                                                                                                                            |                        |         |              |
| * Complies with following standards: ASME A112.19.2/CSA B45 sets of basin hardware # 6951000000 are required                                                                                                       |                        |         |              |
| Sanitary ceramics with the special WonderGliss surface finish will remain clean and attractive-looking for a long time to come.  When ordering WonderGliss please add a "1" as eleventh digit to the model number. |                        |         |              |
| Accessory for ceramics                                                                                                                                                                                             |                        |         |              |
| Push button drain assembly for washbasins with overflow                                                                                                                                                            | 2" Inch                | 0.8 lb  | 005052       |

All drawings contain the necessary measurements which are subject to standard tolerances. They are stated in inch & mm and are non-binding. Exact measurements, in particular for customized installation scenarios, can only be taken from the finished ceramic piece.