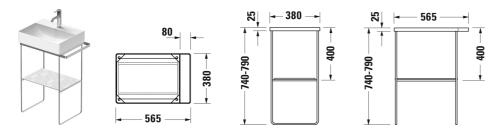

## DuraSquare Metal console standing \*\* # 003132..00 / 003132..00

|< 565 mm >|

| Metal console standing **                                                                                                                                 | Dimension    | Weight         | Order number |
|-----------------------------------------------------------------------------------------------------------------------------------------------------------|--------------|----------------|--------------|
| height adjustable +50 mm, fixings included, for washbasin #<br>235650, reversible, Towel rail right/left                                                  |              |                |              |
| Colors                                                                                                                                                    |              |                |              |
| 10 Chrome 46 Black Matt                                                                                                                                   |              |                |              |
| Variant                                                                                                                                                   |              |                |              |
| chrome                                                                                                                                                    | 565 x 381 mm | 4.500 kilogram | 00313200     |
| black matt                                                                                                                                                | 565 x 381 mm | 4.500 kilogram | 00313200     |
| Infobox                                                                                                                                                   |              |                |              |
| ** Glas inserts are not included - please order separately.                                                                                               |              |                |              |
|                                                                                                                                                           |              |                |              |
| Suitable products                                                                                                                                         |              |                |              |
| Washbasin, furniture washbasin compact without overflow, with<br>tap platform, ceramic covered slotted waste included,<br>underneath glazed, 500 x 400 mm | 500 x 400 mm |                | 235650       |
| Glass inserts safety glass, 470 x 310 mm                                                                                                                  | 470 x 310 mm |                | 009971       |