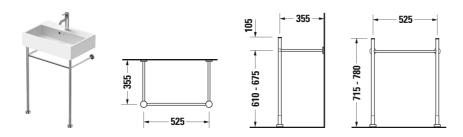

## Vero Metal console # 0031311000

| Metal console                                                                             | Dimension    | Weight         | Order number |
|-------------------------------------------------------------------------------------------|--------------|----------------|--------------|
| height adjustable +50 mm, for washbasin # 236860                                          |              |                |              |
|                                                                                           |              |                |              |
| Colors                                                                                    |              |                |              |
| 10 Chrome                                                                                 |              |                |              |
|                                                                                           |              |                |              |
| Variant                                                                                   |              |                |              |
| chrome                                                                                    |              | 2.800 kilogram | 0031311000   |
|                                                                                           |              |                |              |
| Suitable products                                                                         |              |                |              |
| Washbasin, furniture washbasin compact with tap platform, underneath glazed, 600 x 400 mm | 600 x 400 mm |                | 236860       |
|                                                                                           |              |                |              |

All drawings contain the necessary measurements which are subject to standard tolerances. They are stated in mm and are non-binding. Exact measurements, in particular for customised installation scenarios, can only be taken from the finished ceramic piece.