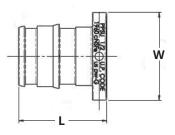

## **CERTIFICATION:**

- cUPC Standard ASTM F877 / F1960 & CSA B137.5 Certified
- NSF/ANSI Standard 14 & 372 Certified
- Material complies with NSF/ANSI Standard 61

| DIMENSIONS |      |        |       |        |       |        |
|------------|------|--------|-------|--------|-------|--------|
| Part No.   | Size | L      |       | W      |       | Weight |
|            |      | inches | mm    | inches | mm    | grams  |
| 710CEP-P05 | 1/2" | 0.85   | 21.64 | 0.84   | 21.44 | 3.39   |
| 710CEP-P07 | 3/4" | 1.09   | 27.56 | 1.09   | 27.79 | 6.24   |
| 710CEP-P10 | 1"   | 1.31   | 33.35 | 1.33   | 33.78 | 10.96  |