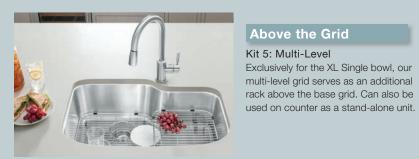

# Above the Grid

Kit 5: Multi-Level Exclusively for the XL Single bowl, our multi-level grid serves as an additional rack above the base grid. Can also be