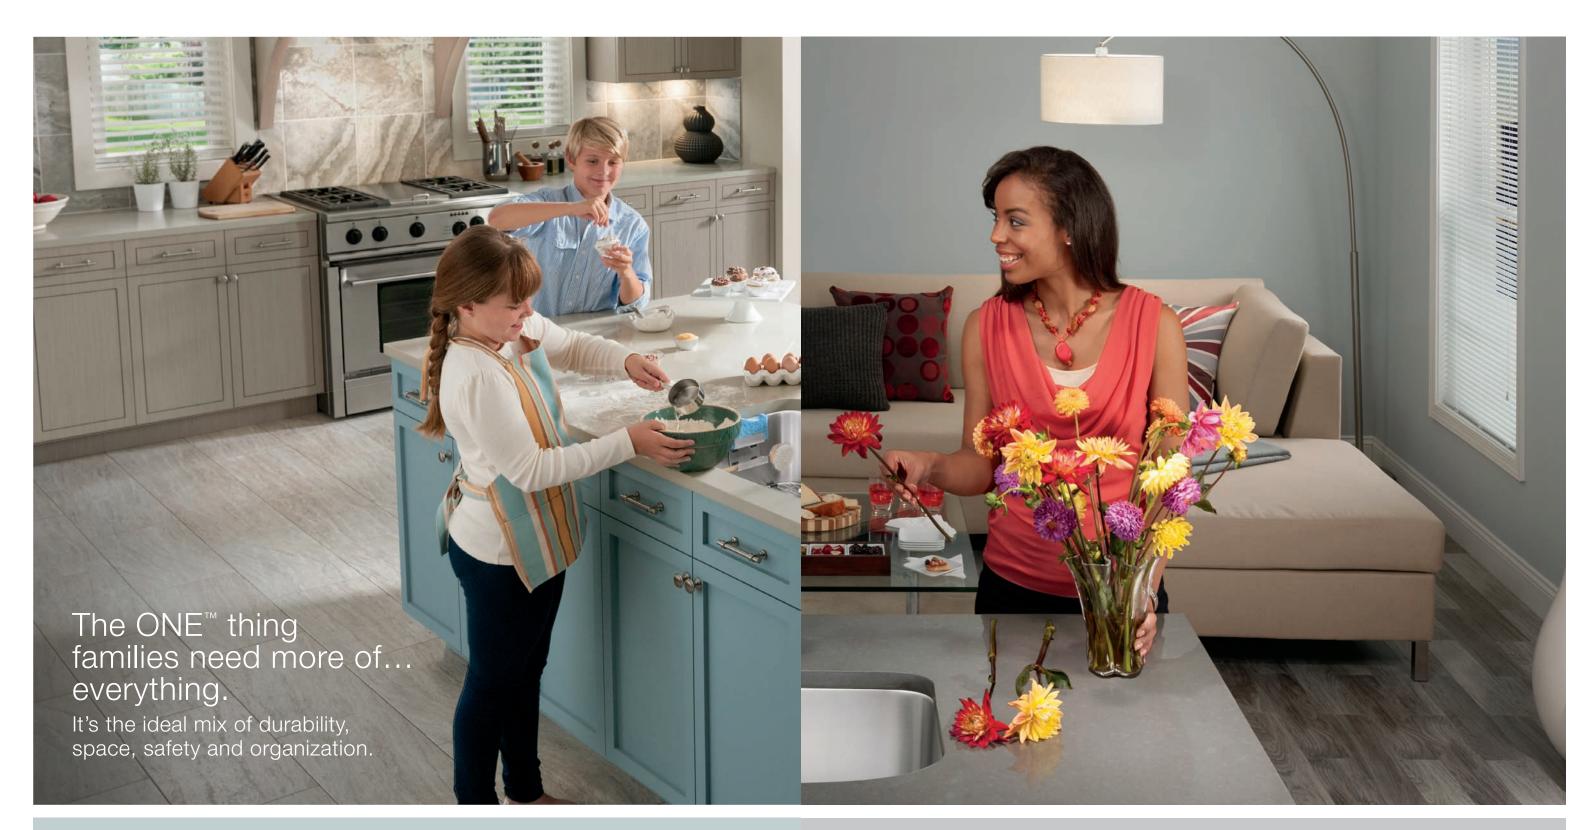

Do more with an

City life has its benefits — but extra space usually isn't one of them. For those with limited counter space, and limited time spent in the kitchen, BLANCO ONE™ has the perfect solution. The Medium Single Bowl and individual

accessories make it easy to keep things in order, from the convenient cutting board that sits directly on top of the sink to the stainless grid that doubles as a sink protector and drying rack.

Individuality is the soul of each and every ONE™.

And those living in smaller spaces will relish the compact design of our Medium Single Bowl. Our one size-doesn't-fit all approach is just as valuable when it comes to our individual accessories and five kit options to help keep your kitchen more