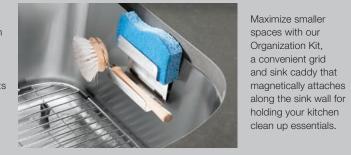

# Organization Central

## Kit 1: Organized

Keep your sink clean and organized with this convenient sink caddy and custom grid.

Kit 2: Safety

Our handy workstation plus custom grid keeps sharp knives clean and out of harm's way.