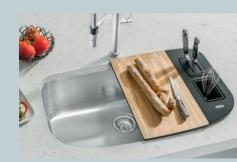

Perfect for all your prep work, our beautiful, durable and customsized ash compound cutting board sits directly on top of the

Keep knives stored safely during prep workstation that also holds utensils and other kitchen tools.

Kit 3: Prep

From cleaning to chopping, maximize your workspace with our custom cutting board and sink caddy.