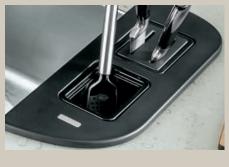

Perfect for all your prep work, our beautiful, durable and customsized ash compound cutting board sits directly on top of the

Keep knives stored safely during prep workstation that also holds utensils and other kitchen tools.

## Kit 1: Organized

Keep your sink clean and organized with this convenient sink caddy and custom grid.

Kit 2: Safety

Our handy workstation plus custom grid keeps sharp knives clean and out of harm's way.

### Culinary Shop

Kit 4: Culinary

Create your own prep station with a custom cutting board and convenient utensil workstation.