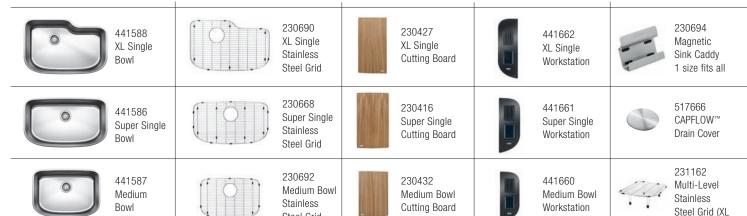

# Five Kits. Your Choice. Your ONE™.

| ONE™ XL Single Bowl<br>28-1/2" x 18-1/2", Depth = 9" | ONE <sup>™</sup> Super Single Bowl 28-1/2" x 16-1/2", Depth = 9" | ONE <sup>™</sup> Medium Bowl 23-1/2" x 16-1/2", Depth = 9" |
|------------------------------------------------------|------------------------------------------------------------------|------------------------------------------------------------|
| KIT 1: Organized 441641                              | KIT 1: Organized 441634                                          | KIT 1: Organized 441629                                    |
|                                                      |                                                                  |                                                            |
| Includes: Bowl, Stainless Steel Grid & Sink Caddy    | Includes Bowl, Stainless Steel Grid & Sink Caddy                 | Includes Bowl, Stainless Steel Grid & Sink Cadd            |
| KIT 2: Safety 441643                                 | KIT 2: Safety 441636                                             | KIT 2: Safety 441631                                       |
|                                                      |                                                                  |                                                            |
| Includes: Bowl, Stainless Steel Grid & Workstation   | Includes Bowl, Stainless Steel Grid & Workstation                | Includes Bowl, Stainless Steel Grid & Workstation          |
| KIT 3: Prep 441642                                   | KIT 3: Prep 441635                                               | KIT 3: Prep 441630                                         |
|                                                      |                                                                  |                                                            |
| Includes: Bowl, Cutting Board & Sink Caddy           | Includes Bowl, Cutting Board & Sink Caddy                        | Includes Bowl, Cutting Board & Sink Caddy                  |
| KIT 4: Culinary 441644                               | KIT 4: Culinary 441637                                           | KIT 4: Culinary 441632                                     |
|                                                      |                                                                  |                                                            |
| Includes: Bowl, Cutting Board & Workstation          | Includes Bowl, Cutting Board & Workstation                       | Includes Bowl, Cutting Board & Workstation                 |
| KIT 5: Multi-Level 441645                            |                                                                  |                                                            |
|                                                      |                                                                  |                                                            |

# ONE™À LA CARTE

(XL Single only)

Includes: Bowl, Grid & Multi-Level Grid

ANCO RI ANCO

No two people are alike. The same is true about their needs in the kitchen. That's why BLANCO created ONE™; a collection of stainless steel sinks and custom accessories designed to make life a little easier... and more stylish. Families will enjoy the extra room of our XL Single Bowl, while functional, organized, cleaner and safer. the inspired chef will appreciate the spacious Super Single.

## Kit 1: Organized

Keep your sink clean and organized with this convenient sink caddy and custom grid.

Kit 2: Safety

Our handy workstation plus custom grid keeps sharp knives clean and out of harm's way.

Kit 3: Prep

From cleaning to chopping, maximize your workspace with our custom cutting board and sink caddy.

### Culinary Shop

Kit 4: Culinary

Create your own prep station with a custom cutting board and convenient utensil workstation.

# Above the Grid

Kit 5: Multi-Level Exclusively for the XL Single bowl, our multi-level grid serves as an additional rack above the base grid. Can also be

Both stylish and protective, our custom grids are designed to fit each bowl size. See how efficient (and attractive) draining pots and pans can be.