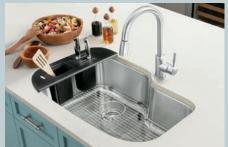

Able to take on the challenges of daily life, these easy-to-clean 9" deep bowls are created from high-quality stainless steel with our signature satin

added prep sink and enjoy the convenience of having an extra bowl, perfect for larger working spaces in the kitchen. (shown: Supreme 3/4 bowl #440247)

Consider yourself the ultimate gourmet? Then meet the ultimate sink. The elegant Super Single Bowl from our ONE™ collection offers generous room for your culinary explorations. And with your choice of custom accessories and kits, preparing for a night of entertaining becomes a breeze. Rinse, chop and prep with all your tools readily accessible through the entire creative process. Bon appétit!