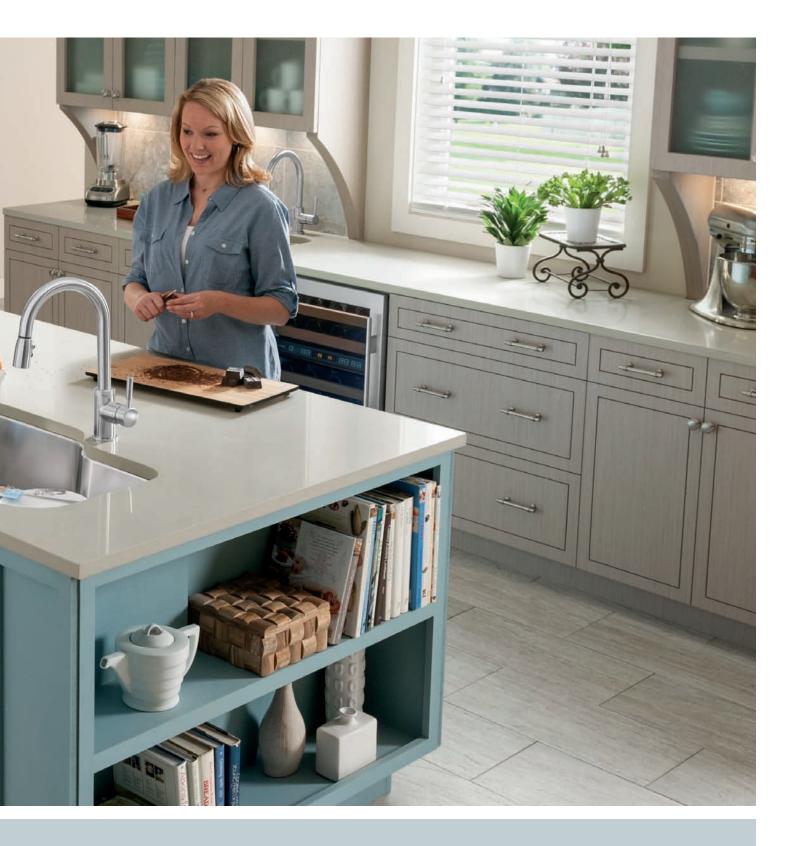

Smaller spaces need organization. And what your kitchen metal sink caddy keeps everything compact and close with BLANCO ONE™ stainless steel sinks and custom accessories. The Medium Single Bowl combined with our

may lack in size, can easily be made up for in convenience so you can prep, cook, clean and be done in minutes. With BLANCO ONE™, you don't have to sacrifice space for convenience and style.

©2014 Blanco, Inc. Lumberton, NJ All Rights Reserved.

Do more with an

City life has its benefits — but extra space usually isn't one of them. For those with limited counter space, and limited time spent in the kitchen, BLANCO ONE™ has the perfect solution. The Medium Single Bowl and individual

accessories make it easy to keep things in order, from the convenient cutting board that sits directly on top of the sink to the stainless grid that doubles as a sink protector and drying rack.

Individuality is the soul of each and every ONE™.