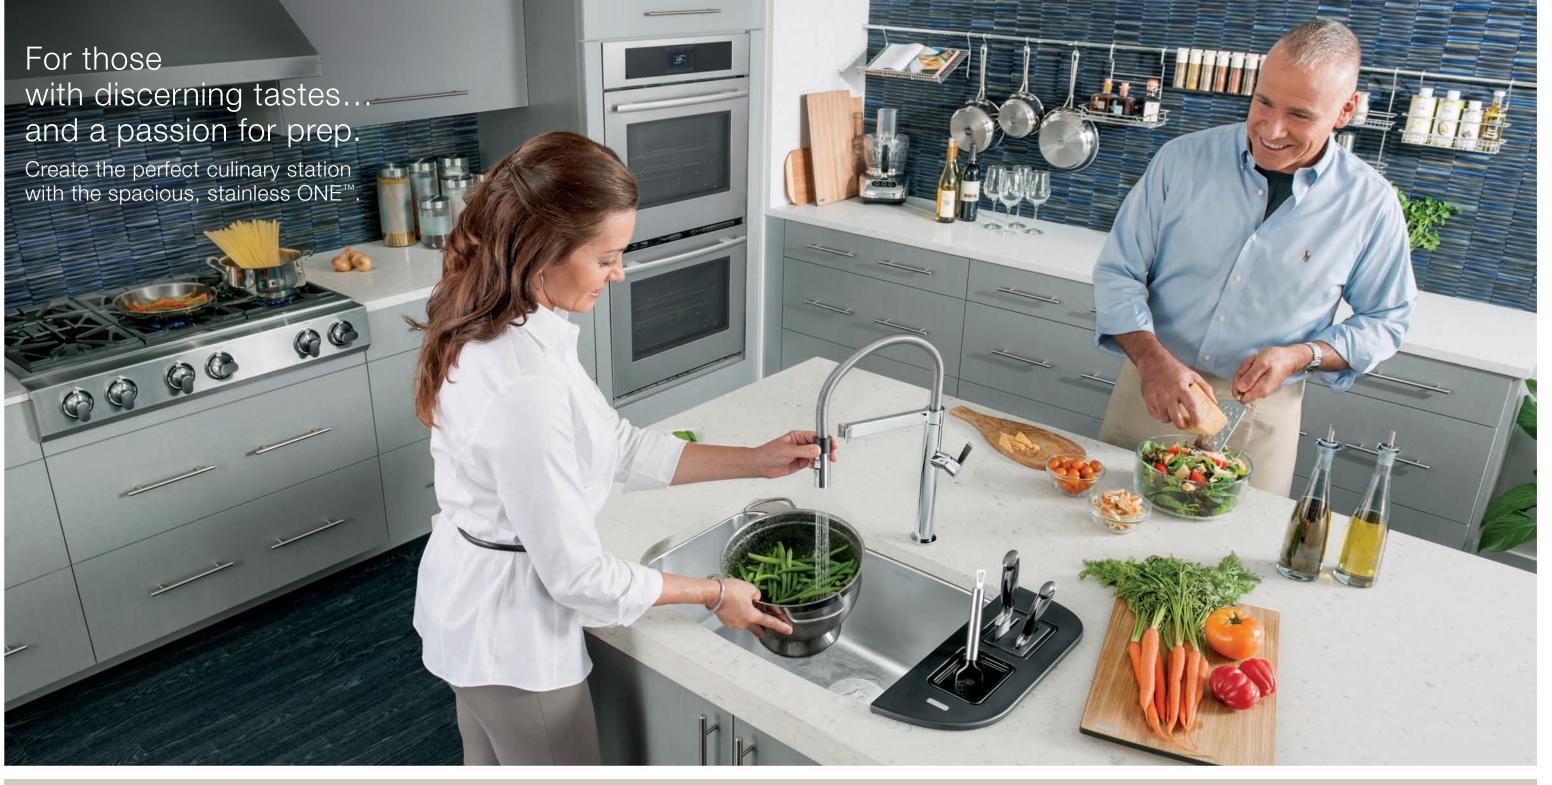

Consider yourself the ultimate gourmet? Then meet the ultimate sink. The elegant Super Single Bowl from our ONE™ collection offers generous room for your culinary explorations. And with your choice of custom accessories and kits, preparing for a night of entertaining becomes a breeze. Rinse, chop and prep with all your tools readily accessible through the entire creative process. Bon appétit!

# Where life meets style.

Accentuate your space with convenient accessory kits.