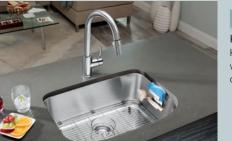

Smaller spaces need organization. And what your kitchen metal sink caddy keeps everything compact and close with BLANCO ONE™ stainless steel sinks and custom accessories. The Medium Single Bowl combined with our

may lack in size, can easily be made up for in convenience so you can prep, cook, clean and be done in minutes. With BLANCO ONE™, you don't have to sacrifice space for convenience and style.

©2014 Blanco, Inc. Lumberton, NJ All Rights Reserved.

Do more with an

City life has its benefits — but extra space usually isn't one of them. For those with limited counter space, and limited time spent in the kitchen, BLANCO ONE™ has the perfect solution. The Medium Single Bowl and individual