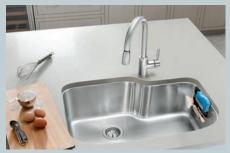

Smaller spaces need organization. And what your kitchen metal sink caddy keeps everything compact and close with BLANCO ONE™ stainless steel sinks and custom accessories. The Medium Single Bowl combined with our

may lack in size, can easily be made up for in convenience so you can prep, cook, clean and be done in minutes. With BLANCO ONE™, you don't have to sacrifice space for convenience and style.

©2014 Blanco, Inc. Lumberton, NJ All Rights Reserved.

accessories make it easy to keep things in order, from the convenient cutting board that sits directly on top of the sink to the stainless grid that doubles as a sink protector and drying rack.

Individuality is the soul of each and every ONE™.