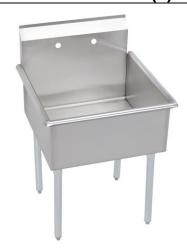

## Elkay Dependabilt Stainless Steel 27" x 27-1/2" x 42" 18 Gauge One Compartment Budget Sink with Stainless Steel Legs

Model(s) B1C24X24X

## PRODUCT SPECIFICATIONS

Elkay Dependabilt Stainless Steel 27" x 27-1/2" x 42" 18 Gauge One Compartment Budget Sink with Stainless Steel Legs. Sink is manufactured from 18 gauge 300 series Stainless Steel with a #4 Finish, Center drain placement.

| Material:                 | 300 series Stainless Steel |
|---------------------------|----------------------------|
| Finish:                   | #4 Finish                  |
| Gauge:                    | 18                         |
| Weight Without Packaging: | 87                         |
| Number of Bowls:          | 1                          |
| Sink Dimensions:          | 27" x 27-1/2" x 42"        |
| Bowl 1 Dimensions:        | 24" x 24" x 12"            |
| Drainboard Location:      | No drainboard              |
| Backsplash Height:        | 8                          |
| Leg Type:                 | Stainless Steel            |
| Drain Size:               | 3-1/2" (89mm)              |
| Drain Location:           | Center                     |