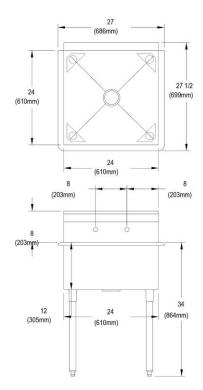

## Elkay Dependabilt Stainless Steel 27" x 27-1/2" x 42" 18 Gauge One Compartment Budget Sink with Stainless Steel Legs

Model(s) B1C24X24X

## PRODUCT SPECIFICATIONS

Elkay Dependabilt Stainless Steel 27" x 27-1/2" x 42" 18 Gauge One Compartment Budget Sink with Stainless Steel Legs. Sink is manufactured from 18 gauge 300 series Stainless Steel with a #4 Finish, Center drain placement.

| Material:                 | 300 series Stainless Steel |
|---------------------------|----------------------------|
| Finish:                   | #4 Finish                  |
| Gauge:                    | 18                         |
| Weight Without Packaging: | 87                         |
| Number of Bowls:          | 1                          |
| Sink Dimensions:          | 27" x 27-1/2" x 42"        |
| Bowl 1 Dimensions:        | 24" x 24" x 12"            |
| Drainboard Location:      | No drainboard              |
| Backsplash Height:        | 8                          |
| Leg Type:                 | Stainless Steel            |
| Drain Size:               | 3-1/2" (89mm)              |
| Drain Location:           | Center                     |