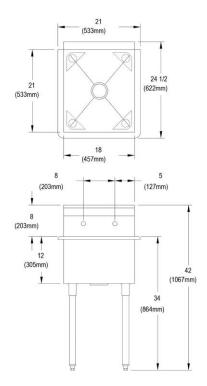

| Material:                 | 300 series Stainless Steel |
|---------------------------|----------------------------|
| Finish:                   | #4 Finish                  |
| Gauge:                    | 18                         |
| Weight Without Packaging: | 76                         |
| Number of Bowls:          | 1                          |
| Sink Dimensions:          | 21" x 24-1/2" x 42"        |
| Bowl 1 Dimensions:        | 18" x 21" x 12"            |
| Drainboard Location:      | No drainboard              |
| Backsplash Height:        | 8                          |
| Leg Type:                 | Stainless Steel            |
| Drain Size:               | 3-1/2" (89mm)              |
| Drain Location:           | Center                     |