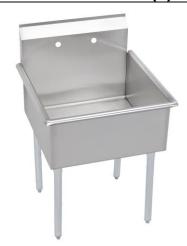

## Elkay Dependabilt Stainless Steel 21" x 21-1/2" x 42" 18 Gauge One Compartment Budget Sink with Stainless Steel Legs

Model(s) B1C18X18X

## PRODUCT SPECIFICATIONS

Elkay Dependabilt Stainless Steel 21" x 21-1/2" x 42" 18 Gauge One Compartment Budget Sink with Stainless Steel Legs. Sink is manufactured from 18 gauge 300 series Stainless Steel with a #4 Finish, Center drain placement.

| Material:                 | 300 series Stainless Steel |
|---------------------------|----------------------------|
| Finish:                   | #4 Finish                  |
| Gauge:                    | 18                         |
| Weight Without Packaging: | 73                         |
| Number of Bowls:          | 1                          |
| Sink Dimensions:          | 21" x 21-1/2" x 42"        |
| Bowl 1 Dimensions:        | 18" x 18" x 12"            |
| Drainboard Location:      | No drainboard              |
| Backsplash Height:        | 8                          |
| Leg Type:                 | Stainless Steel            |
| Drain Size:               | 3-1/2" (89mm)              |
| Drain Location:           | Center                     |