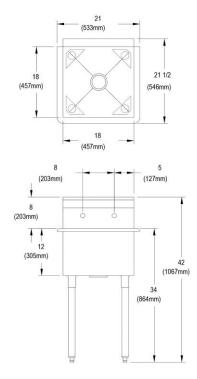

| Material:                 | 300 series Stainless Steel |
|---------------------------|----------------------------|
| Finish:                   | #4 Finish                  |
| Gauge:                    | 18                         |
| Weight Without Packaging: | 73                         |
| Number of Bowls:          | 1                          |
| Sink Dimensions:          | 21" x 21-1/2" x 42"        |
| Bowl 1 Dimensions:        | 18" x 18" x 12"            |
| Drainboard Location:      | No drainboard              |
| Backsplash Height:        | 8                          |
| Leg Type:                 | Stainless Steel            |
| Drain Size:               | 3-1/2" (89mm)              |
| Drain Location:           | Center                     |