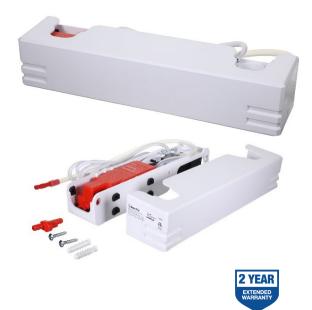

# Product

QUIETMINI-M Undermount Pump

# Purpose

The Asurity<sup>®</sup> QUIETMINI-M Undermount Pump is designed to install under wall mounted ductless air conditioners and provide condensate removal utilizing new ultra-quiet pump technology (UQT) along with a stylish sleek design. These tank pumps offer easy installation, hassle free maintenance and ultra-quiet pumping performance. Perfect for those installations in quiet locations - hotels, theaters, bedrooms and meeting rooms.

### Features

- Undermount Pump for Ductless Systems
- Ultra Quiet, (21 dBA)
- 2 Year Warranty
- ETL Listed
- Removable Reservoir for Easy Maintenance
- Built-In Safety Overflow Switch
- Quiet. < 19dB(A)
- Max Unit Output 54,000 BTU/h, 16 kW
- Compact Size with Diaphragm Technology

#### **Included Accessories**

- Bolt, Anchor
- Anti-siphon Valve