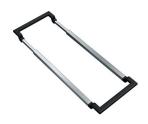

## AIUS200 system includes:

Telescopic Bridge 7" x Extends to 24"

Featuring extendable stainless steel rails that will adjust to fit bowls up to 21 1/4". Incorporates small feet that sit against the sink edge to ensure a stable fit. Durable handles protect sink. Holds up to 22lbs of weight.