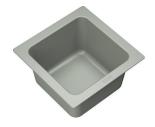

Prep Bowl 7" x 7"

The small bowl can be used for collecting prepared ingredients and storing them in the fridge. Equally, it can be used for collecting peelings and dealing with waste during preparation. Made from Polypropylene. Dishwasher safe