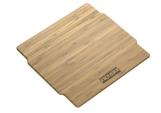

Bamboo Chopping Board 8" x 13"

With silicone feet built into its underside, the bamboo board can be positioned above the sink rim, or securely fitted onto the bridge's stainless steel rails.

Small Colander 7" x 7"