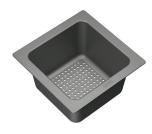

Pair the small colander and prep bowl in the bridge for a multipurpose prep station. The colander is perfect for rinsing, and the bowl is ideal for collecting stems or peels. Made from Polypropylene. Dishwasher safe.

Prep Bowl 7" x 7"

The small bowl can be used for collecting prepared ingredients and storing them in the fridge. Equally, it can be used for collecting peelings and dealing with waste during preparation. Made from Polypropylene. Dishwasher safe