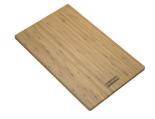

Bamboo Chopping Board 8" x 13"

With silicone feet built into its underside, the bamboo board can be positioned above the sink rim, or securely fitted onto the bridge's stainless steel rails.

Small Colander 7" x 7"