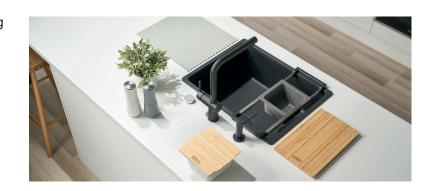

## ALL-IN UNIVERSAL ACCESSORY SYSTEM Model AIUS200

All-In is the flexible food preparation system designed to bring more flow to your kitchen and life.

- Compatible with all Franke mid-level sinks or any sink with a bowl size of 21 1/4" or less
- Can be used both front to back and left to right
- Made of sustainable and hygienic materials
- · Food safe

## AIUS200 system includes:

Telescopic Bridge 7" x Extends to 24"

Featuring extendable stainless steel rails that will adjust to fit bowls up to 21 1/4". Incorporates small feet that sit against the sink edge to ensure a stable fit. Durable handles protect sink. Holds up to 22lbs of weight.

Bamboo Chopping Board 8" x 13"

With silicone feet built into its underside, the bamboo board can be positioned above the sink rim, or securely fitted onto the bridge's stainless steel rails.

Small Colander 7" x 7"