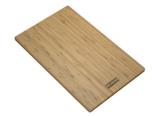

Bamboo Chopping Board 8" x 13"

With silicone feet built into its underside, the bamboo board can be positioned above the sink rim, or securely fitted onto the bridge's stainless steel rails.

Large Colander 7" x 12"