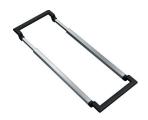

## AIUS100 system includes:

Telescopic Bridge 7" x Extends to 24"

Featuring extendable stainless steel rails that will adjust to fit bowls up to 21 1/4". Incorporates small feet that sit against the sink edge to ensure a stable fit. Durable handles protect sink. Holds up to 22lbs of weight.