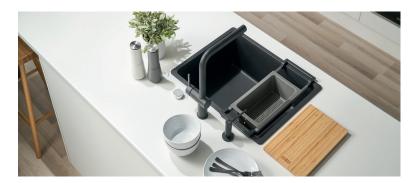

## ALL-IN UNIVERSAL ACCESSORY SYSTEM Model AIUS100

All-In is the flexible food preparation system designed to bring more flow to your kitchen and life.

- Compatible with all Franke mid-level sinks or any sink with a bowl size of 21 1/4" or less
- · Can be used both front to back and left to right
- Made of sustainable and hygienic materials
- · Food safe

## AIUS100 system includes:

Telescopic Bridge 7" x Extends to 24"

Featuring extendable stainless steel rails that will adjust to fit bowls up to 21 1/4". Incorporates small feet that sit against the sink edge to ensure a stable fit. Durable handles protect sink. Holds up to 22lbs of weight.

Bamboo Chopping Board 8" x 13"

With silicone feet built into its underside, the bamboo board can be positioned above the sink rim, or securely fitted onto the bridge's stainless steel rails.

Large Colander 7" x 12"

Made from Polypropylene, the large colander allows you to do all your rinsing fruits and vegetables and draining pasta over the sink. Can also be used to drain cutlery. Dishwasher safe.