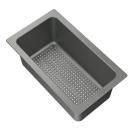

Bamboo Chopping Board 8" x 13"

With silicone feet built into its underside, the bamboo board can be positioned above the sink rim, or securely fitted onto the bridge's stainless steel rails.

Large Colander 7" x 12"

Made from Polypropylene, the large colander allows you to do all your rinsing fruits and vegetables and draining pasta over the sink. Can also be used to drain cutlery. Dishwasher safe.