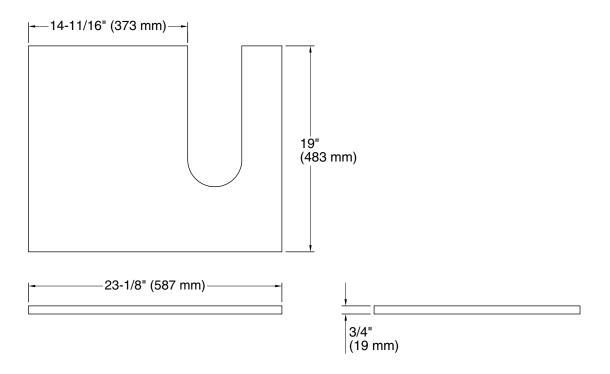

### **Technical Information**

All product dimensions are nominal.

Material: Wood, Veneers