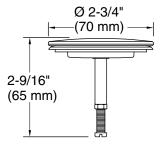

# **Technical Information**

All product dimensions are nominal.

Drain included: No