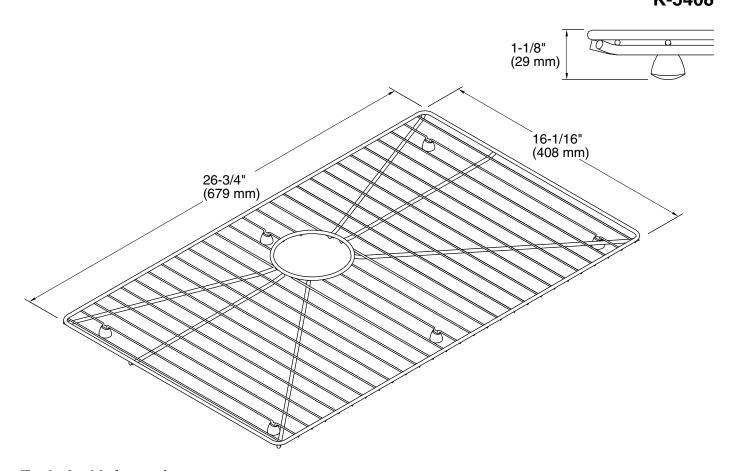

# Sink rack for K-5409 Strive® kitchen sink K-5408

#### **Technical Information**

All product dimensions are nominal.

Material: Stainless Steel