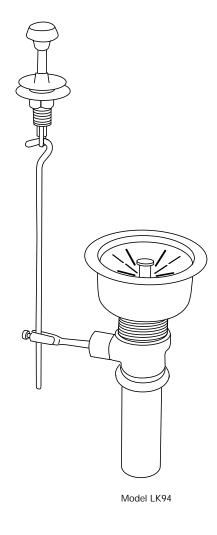

## **GENERAL**

Strainer body made of 300 Series stainless steel, with chrome plated brass lift knob and tailpiece.

## **DESIGN FEATURES**

Fits 3-1/2" opening, with overall top diameter of approximately 4-1/2". Chrome plated 4" length, 1-1/2" overall diameter tail-piece included. Remote linkage.

This drain is sold as an accessory item only.