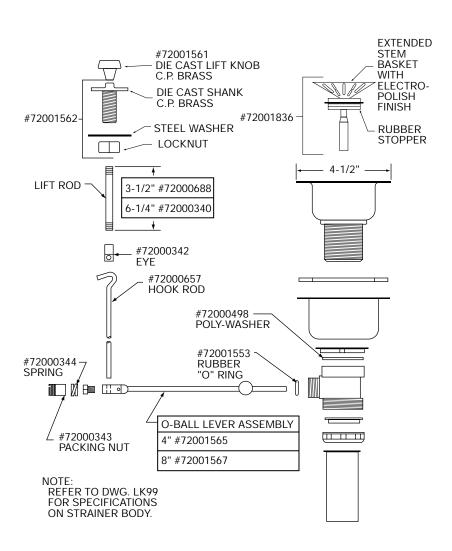

## **GENERAL**

Strainer body made of 300 Series stainless steel, with chrome plated brass lift knob and tailpiece.

## **DESIGN FEATURES**

Fits 3-1/2" opening, with overall top diameter of approximately 4-1/2". Chrome plated 4" length, 1-1/2" overall diameter tail-piece included. Remote linkage.

This drain is sold as an accessory item only.