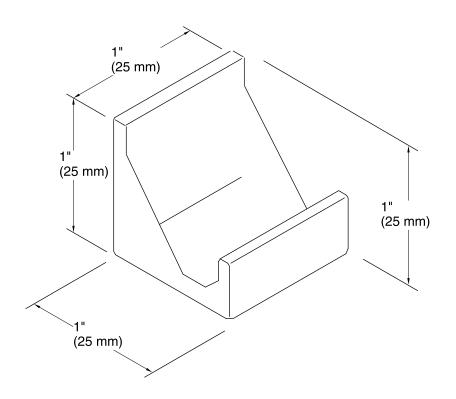

# **KOHLER**<sub>®</sub>

#### Features

- Premium metal construction for durability.
- KOHLER finishes resist corrosion and tarnish.
- Coordinates with Loure faucets and accessories.

#### Installation

• Tools and installation template included.





Codes/Standards None Applicable

KOHLER<sup>®</sup> Faucet Lifetime Limited Warranty

See website for detailed warranty information.

#### **Available Colors/Finishes**

Color tiles intended for reference only.

| Color | Code | Description              |
|-------|------|--------------------------|
|       | СР   | Polished Chrome          |
|       | SN   | Vibrant® Polished Nickel |
|       | BN   | Vibrant® Brushed Nickel  |





Loure® Cabinet Knob K-11575



### **Technical Information**

All product dimensions are nominal.

## **Notes** Install this product according to the installation guide.