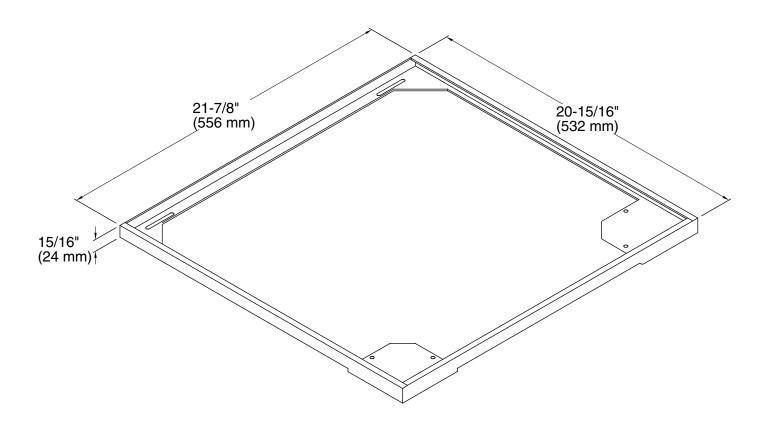

# Kathryn® Marble Tabletop Frame Kit K-9699

## **Technical Information**

All product dimensions are nominal.

Material: Metal